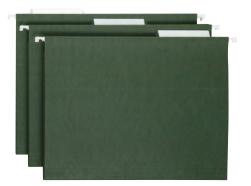

# Hanging Folders 🛞

The popular choice for desk drawer files, hanging folders keep papers neatly vertical in the file. Clear polypropylene tabs can be positioned in several locations on the front or back panel. Lighter green on the inside of the folder helps prevent accidental filing of papers between folders.

- 11 point stock Tab 1/2" high Replaceable white tab inserts
- 10% recycled content, 10% post-consumer material
- LETTER SIZE 11-3/4" W x 9-1/4" H (Exclusive of Rods and Tabs)
- LEGAL SIZE 14-3/4" W x 9-1/4" H (Exclusive of Rods and Tabs)

|                                         |   | L     |     |     |    |       |     |     |
|-----------------------------------------|---|-------|-----|-----|----|-------|-----|-----|
| Description                             |   | Item  | Box | Ctn |    | Item  | Box | Ctn |
| Standard Green, without Tabs            | * | 64010 | 25  | 250 | ×* | 64110 | 25  | 125 |
| Standard Green, w/Poly Tabs,<br>1/3-Cut | ٩ | 64035 | 25  | 250 |    | 64135 | 25  | 125 |
| Standard Green, w/Poly Tabs,<br>1/5-Cut | ٩ | 64055 | 25  | 250 |    | 64155 | 25  | 125 |