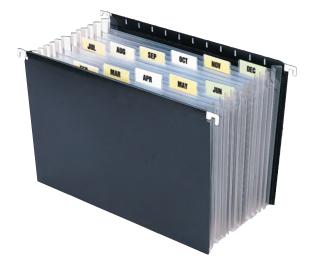

### Poly Hanging Expanding File

It's a hanging file that fits in your desk drawer, but it's also portable because the retractable hooks keep the file from hooking anything when you're on the run. 13 letter size pockets; 12 indexed dividers; includes large colored tab inserts printed with alphabetical and monthly headings.