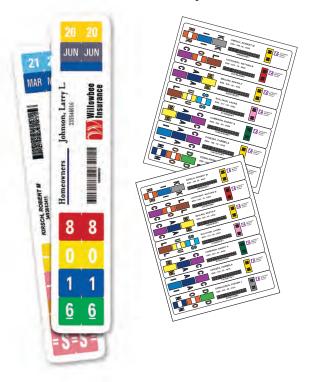

# Viewables® Premium 3D Hanging Folder Tabs and Labels

Use Smead Viewables color labeling system to turn your filing mess into a filing masterpiece. The proprietary 3D tabs for hanging folders can be read from the top, front or back making finding important files quick and easy. Viewables multipurpose folder labels can be used on file folders, hanging folders and a wide variety of other products to enhance organization. Use the FREE online label creator (viewables.com) to design and print one, or many, customized labels at a time without wasting label stock. For use with color inkjet and laser printers. Labels have permanent adhesive.

Laser and inkjet printer compatible
 Letter size sheets
 16 labels per sheet
 SIZE 3-1/2" W x 1-1/4" H, Before Folding

PREMIUM TABS AND LABELS (25-PACK) INCLUDES: 25 tabs, 32 labels (2 sheets), 32 label protectors

PREMIUM TABS AND LABELS (100-PACK) INCLUDES: 100 tabs, 112 labels (7 sheets), 112 label protectors

MULTIPURPOSE LABELS INCLUDES: 160 labels (10 sheets)

| Description                            | Item    | Box | Ctn |
|----------------------------------------|---------|-----|-----|
| Premium Tabs and Labels (25-Pack) 🖈 👁  | ▶ 64905 | -   | 10  |
| Premium Tabs and Labels (100-Pack) 🖈 🥨 | ▶ 64910 | -   | 5   |
| Multipurpose Labels (160-Pack)         | ▶ 64915 | -   | 24  |