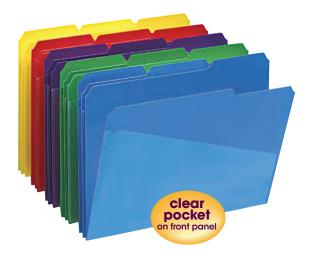

lines of description. Fit any vertical or lateral filing system.

- Semi-transparent bright colored poly
- 1/3-cut tab, assorted positions Scored for 3/4" expansion
- Acid free, PVC free Durable, tear resistant poly Water resistant
- LETTER SIZE 11-5/8" W x 9-1/2" H Overall, 9" H Body

|                                                                      | L     | etter |     |
|----------------------------------------------------------------------|-------|-------|-----|
| Description                                                          | Item  | Box   | Ctn |
| (3 Each of Blue, Green, Orange, Pink, Purple and Yellow per Package) | 10515 | -     | 10  |
| U.S. Patent No. 8,746,539; 9,302,442 and 9,694,619                   |       |       |     |

#### Poly Folder with Slash Pocket



Use the transparent diagonal pocket to hold to-do lists, routing lists and small items that correspond to the documents inside the folder. Color code your files with these heavy-duty folders that resist tears and repel moisture.

- Opaque colored poly 1/3-cut tab, assorted positions Scored for 3/4" expansion
- Acid free, PVC free Durable, tear resistant poly Water resistant
- LETTER SIZE 11-5/8" W x 9-1/2" H Overall, 9" H Body

|                                                         | LETTER |     |     |
|---------------------------------------------------------|--------|-----|-----|
| Description                                             | Item   | Box | Ctn |
| Assorted Colors                                         | 10540  | 30  | 150 |
| (6 Each of Blue, Green, Purple, Red and