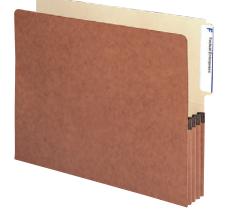

### Hanging Box Bottom Folders 🛞

Neatly file manuals, catalogs or telephone books, and keep reference books handy in the desk drawer. Use the reinforcement strip to hold contents upright and prevent bulging.

- 11 point stock 1", 2" or 3" expansion Tabs not included
- 10% recycled content, 10% post-consumer material
- LETTER SIZE 11-3/4" W x 9-1/4" H (Exclusive of Rods)
- LEGAL SIZE 14-3/4" W x 9-1/4" H (Exclusive of Rods)