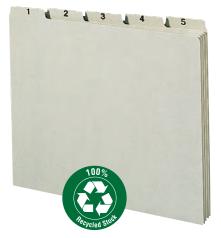

### Indexed Folder Sets 🛞

Stay on schedule with the perfect folder system for monthly or daily follow-up. Use two sets (monthly and daily headings) for a full year follow-up file. Simply use the 1-31 daily folders for materials needing action in the current month; at the beginning of a new month, distribute the material from the monthly folder into the appropriate daily folder when action needs to be taken. Alphabetic sets are handy for maintaining small desk drawer files of papers not requiring their own files.

- 11 point manila stock Reinforced 1/5-cut tab, assorted positions
- Indexed alphabetic (A-Z), monthly (Jan.-Dec.) or daily (1-31)
- Scored for 3/4" expansion
- 10% recycled content, 10% post-consumer material
- LETTER SIZE 11-5/8" W x 9-1/2" H Overall, 9" H Body