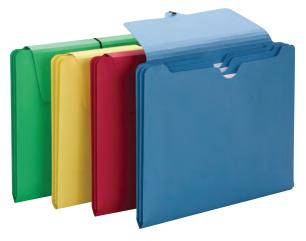

# Colored Hanging Folders (\*) with 1/5-Cut Tabs

Choose from 15 bright colors to code different types of files and complement your office décor. Use with colored interior folders to prevent misfiling.

- 11 point colored stock Repositionable 1/5-cut clear poly tab, 1/2" high
- Replaceable white tab inserts 10% recycled content, 10% post-consumer material
- LETTER SIZE 11-3/4" W x 9-1/4" H (Exclusive of Rods and Tabs)
- LEGAL SIZE 14-3/4" W x 9-1/4" H (Exclusive of Rods and Tabs)

|                                           |            | L                   | ETTER    | I   | LEGAL |     |     |  |  |
|-------------------------------------------|------------|---------------------|----------|-----|-------|-----|-----|--|--|
| Description                               |            | Item                | Box      | Ctn | Item  | Box | Ctn |  |  |
| 🔵 Aqua                                    | ٢          | 64058               | 25       | 250 | -     | -   | -   |  |  |
| Black                                     | ٢          | 64062               | 25       | 250 | -     | -   | -   |  |  |
| Blue                                      | ٩          | 64060               | 25       | 250 | 64160 | 25  | 125 |  |  |
| Gray                                      | ٩          | 64063               | 25       | 250 |       |     |     |  |  |
| Green                                     | ٩          | 64061               | 25       | 250 | 64161 | 25  | 125 |  |  |
| Lavender                                  | ٢          | 64064               | 25       | 250 |       |     |     |  |  |
| Maroon                                    | ٢          | 64073               | 25       | 250 | -     | -   | -   |  |  |
| Νανγ                                      | ٢          | 64057               | 25       | 250 | -     | -   | -   |  |  |
| le Orange                                 | ٢          | 64065               | 25       | 250 | -     | -   | -   |  |  |
| Pink                                      | ٢          | 64066               | 25       | 250 | -     | -   | -   |  |  |
| Purple                                    | ٩          | 64072               | 25       | 250 |       |     |     |  |  |
| Red                                       | ٢          | 64067               | 25       | 250 | 64167 | 25  | 125 |  |  |
| Sky Blue                                  | ٢          | 64068               | 25       | 250 | -     | -   | -   |  |  |
| 🔵 Teal                                    | ٢          | 64074               | 25       | 250 | -     | -   | -   |  |  |
| - Yellow                                  | ٢          | 64069               | 25       | 250 | 64169 | 25  | 125 |  |  |
| (5 Each of Blue, Green, Orange, Red and   | ک<br>Vello | 64059<br>w. ner. Bc | 25<br>x) | 250 | 64159 | 25  | 125 |  |  |
| Assorted Colors                           |            | 64056               | <i>'</i> | 250 |       |     |     |  |  |
| (5 Each of Gray, Maroon, Navy, Purple and |            |                     |          | 200 |       |     |     |  |  |

Replacement tabs and inserts listed on pages 17 and 18.