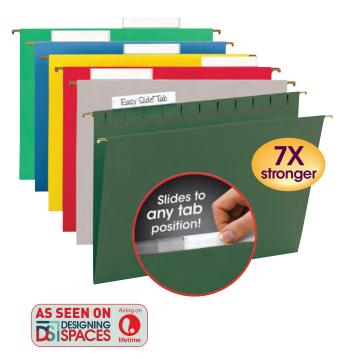

# TUFF<sup>®</sup> Hanging Folders with Easy Slide<sup>™</sup> Tab

Our strongest hanging folders ever. Seven times stronger than the leading competitor's hanging folder, the specially designed reinforced rods resist bending and paper tearing. TUFF hanging folder is the only hanging folder that comes with Easy Slide tab, a heavy-duty oversized tab that easily slides and quickly secures into any tab position. White tab inserts included.

U.S. Patent No. 7,059,483 and 8,650,784

\*Independent testing confirms that Smead TUFF® Hanging Folders are 7 times stronger than the leading hanging folder brand in Drop-in Tests. For more details, visit smead.com/TUFFTest.