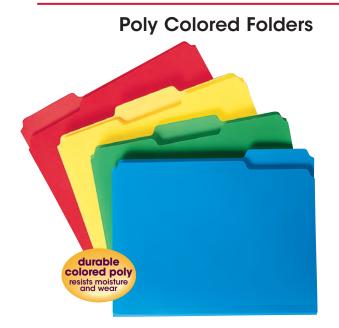

412521546251252254625 |  |

## Poly Color Coded Folder



Clear front allows for easy content identification, and colored tabs make efficient filing simple.

- Clear poly 1/3-cut tab, assorted positions
- Scored for 3/4" expansion Blank self-adhesive labels included
- Acid free, PVC free Durable, tear resistant poly Water resistant
- LETTER SIZE 11-5/8" W x 9-1/2" H Overall, 9" H Body

|                                                         | L     | etter | 2   |
|---------------------------------------------------------|-------|-------|-----|
| Description                                             | Item  | Box   | Ctn |
| Assorted Colors                                         | 10530 | 25    | 250 |
| (5 Each of Blue, Green, Orange, Red and Yellow per Box) |       |       |     |



It's the toughest folder around. Plus, it comes in four opaque colors to color code your filing system for speed and efficiency.

- Opaque colored poly 1/3-cut tab, assorted positions Scored for 3/4" expansion
- Acid free, PVC free Durable, tear resistant poly Water resistant
- 24 folders per box
- LETTER SIZE 11-5/8" W x 9-1/2" H Overall, 9" H Body

|                                                 | L     | ETTER |     |
|-------------------------------------------------|-------|-------|-----|
| Description                                     | Item  | Box   | Ctn |
| Blue                                            | 10503 | -     | 10  |
| Green                                           | 10502 | -     | 10  |
| e Red                                           | 10501 | -     | 10  |
|