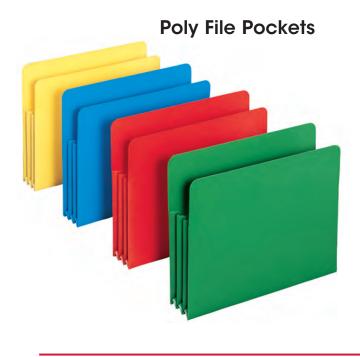

### FasTab<sup>®</sup> Hanging Pockets 🛞

Built-in reinforced tabs are permanently attached to these hanging pockets – no assembly required. They are easy to label by either handwriting directly on the tab or applying self-adhesive labels. Full-height sides keep the pocket from getting caught when trying to take them out of a drawer or box while keeping documents secure. Die cut handles allow for easy lifting and transporting, which are great for files that need to be frequently removed from the file drawer. The 5-1/4" expansion features tear resistant rollover reinforced sides at critical wear points. The gusset extends deep inside the front and back panels making these pockets extra durable to hold lots of paperwork.

- 11 point colored stock 3-1/2" or 5-1/4" expansion
- 1/3-cut tab, assorted positions
- Full-height side gussets
- 5-1/4" pockets have rollover tear resistant reinforcement at top and bottom of gusset
- Die cut handle for easy removal from file drawers
- 10% recycled content, 10% post-consumer material
- LETTER SIZE 11-3/4" W x 10" H Overall (Exclusive of Rods)
- LEGAL SIZE 14-3/4" W x 10" H Overall (Exclusive of Rods)