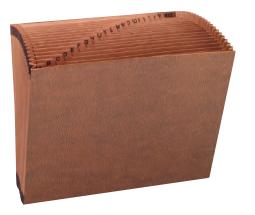

### Poly Hanging Expanding File

It's a hanging file that fits in your desk drawer, but it's also portable because the retractable hooks keep the file from hooking anything when you're on the run. 13 letter size pockets; 12 indexed dividers; includes large colored tab inserts printed with alphabetical and monthly headings.

- Each pocket expands to 7/8"
- · Colored tab inserts printed with alphabetical and monthly headings included
- Acid free, PVC free Durable, tear resistant poly Water resistant
- LETTER SIZE 11-7/8" W x 9-1/4" H (Exclusive of Rods)