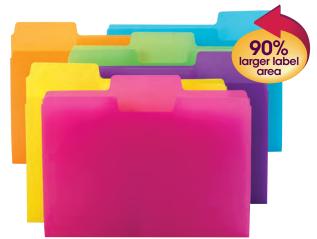

### SuperTab<sup>®</sup> Folders 🛞

90% larger labeling area than standard folders, so you can use larger text or more lines of description. Fits any vertical or lateral filing system.

- 9-1/2, 11 or 14 point manila stock Scored for 3/4" expansion
- 10% recycled content, 10% post-consumer material
- LETTER SIZE 11-5/8" W x 9-1/2" H Overall, 8-5/8" H Body
- LEGAL SIZE 14-5/8" W x 9-1/2" H Overall, 8-5/8" H Body

# SuperTab® Folders 🛞 with Reinforced Tab

90% larger labeling area than standard folders, so you can use larger text or more lines of description. Fits any vertical or lateral filing system. Reinforced tabs provide extra strength where you need it most.

U.S. Patent No. 8,746,539; 9,302,442 and 9,694,619

**90%** 

arger label area

S SEEN ON DESIGNING

> Our single-ply tab folders are an economical way to organize seldom used files. Smead recommends you choose one tab position for straight-line filing, which speeds retrieval time.