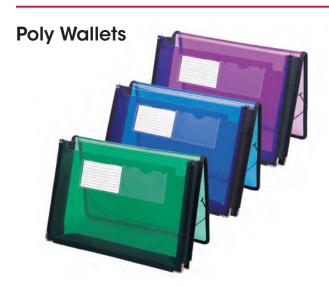

-|-----|
| Description |   | Item  | Box | Ctn   | Item    | Box | Ctn |
| Redrope     | * | 77170 | 10  | 50    | 🖈 77171 | 10  | 50  |

#### Expanding Wallets with (\*) Hook-and-Loop Closure



Keep all documents for a single project grouped together. Hidden hook-and-loop closure maintains a neat appearance.

- Redrope stock 2" expansion Protective flap with hook-and-loop closure
- 30% recycled content, 30% post-consumer material
- LETTER SIZE 11-3/4" W x 9-1/2" H
- LEGAL SIZE 15" W x 10" H

|                                        | LETTER   |     | LEGAL        |
|----------------------------------------|----------|-----|--------------|
| Description                            | Item Box | Ctn | Item Box Ctn |
| Redrope, Bulk Packed (No Inner Boxing) | 77142 -  | 50  | 77145 - 50   |



Add some fun with these popular translucent colors. Features sewn fabric trim, heavy-duty black cloth gusset, protective cover flap and elastic cord.

- 2-1/4" expansion Protective flap with elastic cord closure
- 2 clear pockets on front with index card insert included
- Acid free, PVC free Durable, tear resistant poly Water resistant
- LETTER SIZE 13-1/4" W x 9-7/8" H

|             | LETTER       |
|-------------|--------------|
| Description | Item Box Ctr |
| Blue        | 71953 - 12   |
| Green       | 71951 - 12   |
| Purple      | 71952 - 12   |

#### **Poly Premium Wallets**



Keep documents safe in this wallet with large flap and elastic cord closure. Made of extra heavy materials with a black rubber gusset sewn in with full perimeter black webbing reinforcements. The extra wi