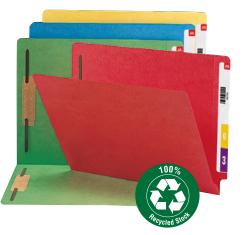

# 100% Recycled FasTab<sup>®</sup> 🛞 Hanging Folders

These eco-friendly FasTab hanging folders are made from 100% recycled material and have built-in reinforced tabs attached to the folder for hassle-free organizing. No assembly required. They are easy to label by either handwriting directly on the tab or applying self-adhesive labels.

• 11 point standard green stock • 1/3-cut tab, assorted positions

- 100% recycled content, 100% post-consumer material
- LETTER SIZE 11-3/4" W x 10" H Overall (Exclusive of Rods)

• LEGAL SIZE 14-3/4" W x 10" H Overall (Exclusive of Rods)