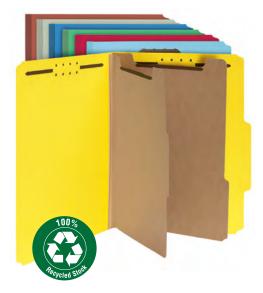

# FasTab<sup>®</sup> Hanging Pressboard Classification Folders

Heavy-duty, portable FasTab hanging classification folders combine the convenience of a hanging folder with the functionality of a classification folder. Built-in heavy-duty reinforced tabs permanently attached to the folder – no assembly required. They are easy to label by either handwriting directly on the tab or applying self-adhesive labels. Plus, once you remove the file from the drawer you can simply fold down the hangers and go! Protect your documents and fingers with Smead's patented SafeSHIELD® Coated Fastener Technology – the ultimate solution to fastener issues, including paper tears, finger cuts and excessive fastener crinkling. Sturdy tear resistant gusset expands to hold up to 2" of paperwork.

### FOLDER:

- 23 point blue pressboard stock 2/5-cut tab, right of center position
- Two 1" SafeSHIELD "B" style fasteners in positions no. 1 and no. 3
- 50% recycled content, 30% post-consumer material

### DIVIDER(S):

- 17 point kraft stock 1/3-cut tab 1" SafeSHIELD coated twin prong fastener
- Fastener on both sides of divider(s) 10% recycled content, 10% post-consumer material
- LETTER SIZE 11-3/4" W x 9-3/4" H Overall (Exclusive of Hangers)
- LEGAL SIZE 14-3/4" W x 9-3/4" H Overall (Exclusive of Hangers)