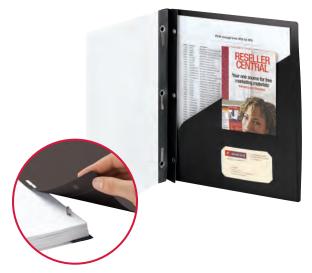

### Poly Hanging Expanding File

It's a hanging file that fits in your desk drawer, but it's also portable because the retractable hooks keep the file from hooking anything when you're on the run. 13 letter size pockets; 12 indexed dividers; includes large colored tab inserts printed with alphabetical and monthly headings.

- Each pocket expands to 7/8"
- · Colored tab inserts printed with alphabetical and monthly headings included
- Acid free, PVC free Durable, tear resistant poly Water resistant
- LETTER SIZE 11-7/8" W x 9-1/4" H (Exclusive of Rods)