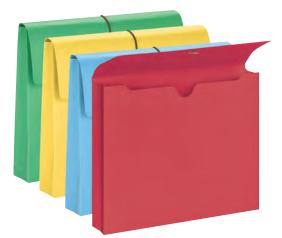

Colorful hanging jackets with built-in reinforced tabs permanently attach to the folder – no assembly required! They are easy to label by either handwriting directly on the tab or applying self-adhesive labels. Ideal for filing photos, small notes and documents, and other items that need to stay together. Sturdy closed sides and bottom provide security.

• Sky blue • Flat • 1/3-cut tab, assorted positions

• 10% recycled content, 10% post-consumer material

• LETTER SIZE 12" W x 10" H Overall (Exclusive of Rods)

| LETTER |      |                                |  |  |  |  |
|--------|------|--------------------------------|--|--|--|--|
| Item   | Box  | Ctn                            |  |  |  |  |
| 64200  | 25   | 125                            |  |  |  |  |
|        | Item | LETTER<br>Item Box<br>64200 25 |  |  |  |  |