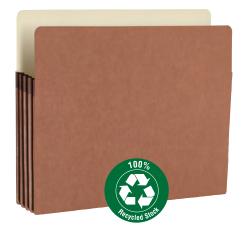

## 100% Recycled 🛞 Hanging Box Bottom Folders

Our popular box bottom folder is available in an environmentally friendly 100% recycled material. Neatly file manuals, catalogs or reference books. Sturdy reinforcement strips included.

- 11 point stock 2" expansion Tabs not included
- 100% recycled content, 30% post-consumer material
- LETTER SIZE 11-3/4" W x 9-1/4" H (Exclusive of Rods)
- LEGAL SIZE 14-3/4" W x 9-1/4" H (Exclusive of Rods)

|                | LETTER |       |     |     |   | LEGAL |     |     |  |  |
|----------------|--------|-------|-----|-----|---|-------|-----|-----|--|--|
| Description    |        | Item  | Вох | Ctn |   | Item  | Box | Ctn |  |  |
| Standard Green | *      | 65090 | 25  | 125 | * | 65095 | 25  | 125 |  |  |