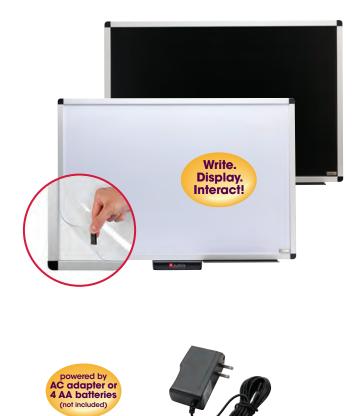

- Heavy-duty poly material 1/3-cut tabs Angled for easy viewing
- Packaged 25 tabs in poly bags for point-of-purchase display
- Marker and eraser not included
- 1/3-CUT TAB SIZE 3-1/2" W x 1/2" H

|                   |   | 1/    | ſ   |     |
|-------------------|---|-------|-----|-----|
| Description       |   | Item  | Box | Ctn |
| O White (25-Pack) | ٩ | 64627 | -   | 80  |

Heavy-duty plastic tab slides easily and secures into the position you choose. No more dealing with tabs that fall off or end up in the bottom of your file drawer! Compatible with most hanging folders, these tabs can be added to both letter and legal hanging folders. Replaceable white tab inserts included.

- Super durable plastic White tab inserts included Angled for easy reading
- Packaged 18 tabs in poly bags for point-of-purchase display
- 1/3-CUT TAB SIZE 3-1/2" W x 1/2" H

|                 | 1/3-CUT      |
|-----------------|--------------|
| Description     | Item Box Ctr |
| Clear (18-Pack) | ☞ 64626 - 10 |
|                 |              |

### **Poly Tabs**

Sturdy and smudge proof, these durable poly tabs can be installed in several positions on either letter or legal size folders. Choose 1/3-cut size for subject headings and 1/5-cut size for section headings.

Poly material 
 White tab inserts included 
 Angled for easy reading

Packaged 25 tabs in poly bags for point-of-purchase display

• 1/3-CUT TAB SIZE 3-1/2" W x 1/2" H

• 1/5-CUT TAB SIZE 2-1/4" W x 1/2" H

|             |                   | 1/3-CUT |     |   | T 1/5 |     |     |
|-------------|-------------------|---------|-----|---|-------|-----|-----|
| Description | Item              | Box     | Ctn |   | Item  | Box | Ctn |
| 🔿 Clear     | ☆ <b>* ◎</b> 6461 | 5 10    | 80  | * | 64600 | 10  | 80  |