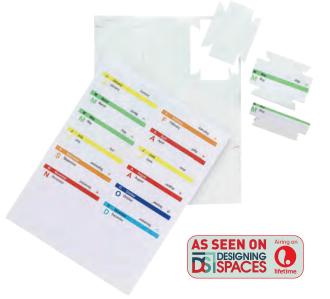

# Viewables® Multipurpose Folder Label

Use Smead Viewables color labeling system to turn your filing mess into a filing masterpiece with color-coded customized labels on all your important files. Viewables multipurpose folder label can be used on file folders, hanging folders, classification folders, file pockets and a wide variety of other products to enhance organization. Use the FREE online label creator (viewables.com) to design and print one, or many, customized labels at a time without wasting label stock. For use with color inkjet and laser printers. Labels have permanent adhesive.

visit viewables.com

for templates

Now you can jump on the web from any computer to instantly make and print any style of Viewables® labels. It's free and there is nothing to download or install.

more color choices, fonts and templates