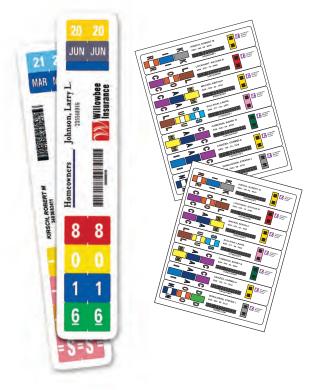

# Viewables® Premium 3D Hanging Folder Tabs and Labels

Use Smead Viewables color labeling system to turn your filing mess into a filing masterpiece. The proprietary 3D tabs for hanging folders can be read from the top, front or back making finding important files quick and easy. Viewables multipurpose folder labels can be used on file folders, hanging folders and a wide variety of other products to enhance organization. Use the FREE online label creator (viewables.com) to design and print one, or many, customized labels at a time without wasting label stock. For use with color inkjet and laser printers. Labels have permanent adhesive.

Laser and inkjet printer compatible
 Letter size sheets
 16 labels per sheet
 SIZE 3-1/2" W x 1-1/4" H, Before Folding

PREMIUM TABS AND LABELS (25-PACK) INCLUDES: 25 tabs, 32 labels (2 sheets), 32 label protectors

PREMIUM TABS AND LABELS (100-PACK) INCLUDES: 100 tabs, 112 labels (7 sheets), 112 label protectors

MULTIPURPOSE LABELS INCLUDES: 160 labels (10 sheets)

| Description                            | Item    | Box | Ctn |
|----------------------------------------|---------|-----|-----|
| Premium Tabs and Labels (25-Pack) 🖈 👁  | ▶ 64905 | -   | 10  |
| Premium Tabs and Labels (100-Pack) 🖈 🥨 | ▶ 64910 | -   | 5   |
| Multipurpose Labels (160-Pack)         | ▶ 64915 | -   | 24  |