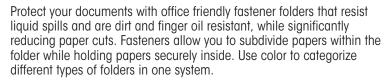

| 0 250  |

# 100% Recycled Fastener Folders 🛞 with Reinforced Tab

Ideal way for the environmentally conscious office to keep valuable papers secure and subdivided. Use fasteners to subdivide papers within the folder.

- 11 point manila stock 1/3-cut tabs, assorted positions Scored for 3/4" expansion
- Two 2" prong  $\mbox{``K''}$  style fasteners in positions no. 1 and no. 3
- 100% recycled content, 30% post-consumer material
- LETTER SIZE 11-5/8" W x 9-1/2" H Overall, 9" H Body
- LEGAL SIZE 14-5/8" W x 9-1/2" H Overall, 9" H Body

|             | LETTER       | LEGAL        |
|-------------|--------------|--------------|
| Description | Item Box Ctn | Item Box Ctn |
| — Manila    | 14547 50 250 | 19547 50 250 |

Manila and Colored WaterShed®/CutLess® Fastener Folders

 $(\mathbf{R})$ 



- WaterShed/CutLess 11 point manila or colored stock
- Reinforced 1/3-cut tab, assorted positions Scored for 3/4" expansion
- Two 2" prong "K" style fasteners in positions no. 1 and no. 3
- 30% recycled content, 30% post-consumer material
- LETTER SIZE 11-5/8" W x 9-1/2" H Overall, 9" H Body
- LEGAL SIZE 14-5/8" W x 9-1/2" H Overall, 9" H Body

|     |                                  | LETTER |     |     |       | LEGAL |     |  |  |
|-----|----------------------------------|--------|-----|-----|-------|-------|-----|--|--|
| Des | scription                        | Item   | Box | Ctn | Item  | Box   | Ctn |  |  |
|     | Manila, Two Fasteners per Folder | 14541  | 50  | 250 | 19541 | 50    | 250 |  |  |
|     | Blue, Two Fasteners per Folder   | 12042  | 50  | 250 | -     | -     | -