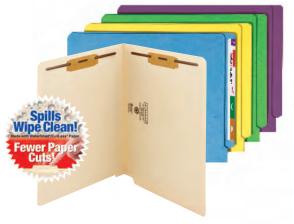

# Colored Hanging Folders (\*) with 1/5-Cut Tabs

Choose from 15 bright colors to code different types of files and complement your office décor. Use with colored interior folders to prevent misfiling.

- 11 point colored stock Repositionable 1/5-cut clear poly tab, 1/2" high
- Replaceable white tab inserts 10% recycled content, 10% post-consumer material
- LETTER SIZE 11-3/4" W x 9-1/4" H (Exclusive of Rods and Tabs)
- LEGAL SIZE 14-3/4" W x 9-1/4" H (Exclusive of Rods and Tabs)