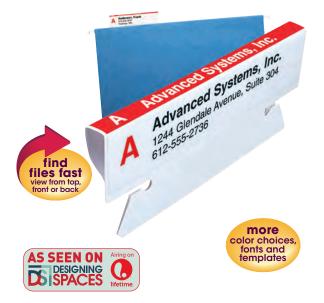

# Viewables® Premium 3D Hanging Folder Tabs and Labels

Use Smead Viewables color labeling system to turn your filing mess into a filing masterpiece. The proprietary 3D tabs for hanging folders can be read from the top, front or back making finding important files quick and easy. Viewables multipurpose folder labels can be used on file folders, hanging folders and a wide variety of other products to enhance organization. Use the FREE online label creator (viewables.com) to design and print one, or many, customized labels at a time without wasting label stock. For use with color inkjet and laser printers. Labels have permanent adhesive.

Laser and inkjet printer compatible
 Letter size sheets
 16 labels per sheet
 SIZE 3-1/2" W x 1-1/4" H, Before Folding

PREMIUM TABS AND LABELS (25-PACK) INCLUDES: 25 tabs, 32 labels (2 sheets), 32 label protectors

PREMIUM TABS AND LABELS (100-PACK) INCLUDES: 100 tabs, 112 labels (7 sheets), 112 label protectors

MULTIPURPOSE LABELS INCLUDES: 160 labels (10 sheets)

| Description                            | Item    | Box | Ctn |
|----------------------------------------|---------|-----|-----|
| Premium Tabs and Labels (25-Pack) 🖈 👁  | ▶ 64905 | -   | 10  |
| Premium Tabs and Labels (100-Pack) 🖈 🥨 | ▶ 64910 | -   | 5   |
| Multipurpose Labels (160-Pack)         | ▶ 64915 | -   | 24  |