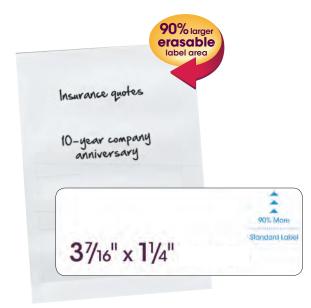

### SuperTab<sup>®</sup> Folders 🛞

90% larger labeling area than standard folders, so you can use larger text or more lines of description. Fits any vertical or lateral filing system.

- 9-1/2, 11 or 14 point manila stock Scored for 3/4" expansion
- 10% recycled content, 10% post-consumer material
- LETTER SIZE 11-5/8" W x 9-1/2" H Overall, 8-5/8" H Body
- LEGAL SIZE 14-5/8" W x 9-1/2" H Overall, 8-5/8" H Body