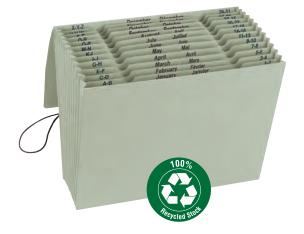

### Poly Hanging Expanding File

It's a hanging file that fits in your desk drawer, but it's also portable because the retractable hooks keep the file from hooking anything when you're on the run. 13 letter size pockets; 12 indexed dividers; includes large colored tab inserts printed with alphabetical and monthly headings.

- Each pocket expands to 7/8"
- · Colored tab inserts printed with alphabetical and monthly headings included
- Acid free, PVC free Durable, tear resistant poly Water resistant
- LETTER SIZE 11-7/8" W x 9-1/4" H (Exclusive of Rods)