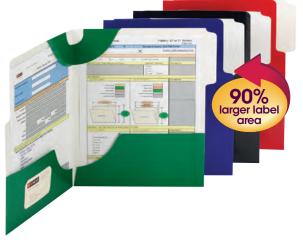

s without causing wrinkling or folding. Professional colors with a linen finish give a premium appearance and help you organize in style. Pockets are reinforced at the sides for durability and security. Left pocket is die cut to hold a business card.

• Durable textured linen finish • Two 4-1/2" high pockets hold up to 50 sheets each

• Die cut for business card • 40% recycled content, 10% post-consumer material

• LETTER SIZE 9-3/4" W x 11-1/2" H

|             |            | LETTER |     |     |
|-------------|------------|--------|-----|-----|
| Description |            | Item   | Box | Ctn |
| Dark Blue   | *          | 87946  | 25  | 125 |
| Maroon 5    | <b>∧</b> ‡ | 87947  | 25  | 125 |

## SuperTab® Lockit® Two-Pocket Folders

Lockit<sup>®</sup> High Gloss

**Two-Pocket Folder** 



Two-pocket folders with a built-in tab, make it easy to label and file. The tab is 90% larger than a traditional file folder tab which allows you to use a larger font or add more lines of text. The unique Lockit feature at top folds over to secure your important documents and prevent them from falling out. Made from durable material, it features large pockets that safely hold documents for easy transport while keeping them readily accessible.

- High gloss textured stock Extra wide 1/3-cut tab in first position
- Fold over feature at top keeps documents secure without punching
- 4" high pockets hold up to 50 sheets each Die cut for business card
- LETTER SIZE 10" W x 11-1/2" H, 9-1/4" W Body

|                                                               |   | L     | etter |     |
|---