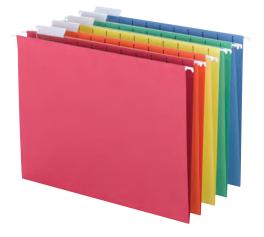

# Colored Hanging Folders (\*) with 1/5-Cut Tabs

Choose from 15 bright colors to code different types of files and complement your office décor. Use with colored interior folders to prevent misfiling.

- 11 point colored stock Repositionable 1/5-cut clear poly tab, 1/2" high
- Replaceable white tab inserts 10% recycled content, 10% post-consumer material
- LETTER SIZE 11-3/4" W x 9-1/4" H (Exclusive of Rods and Tabs)
- LEGAL SIZE 14-3/4" W x 9-1/4" H (Exclusive of Rods and Tabs)

|                                           |            | L                   | ETTER    | I   | LEGAL |     |     |  |  |
|-------------------------------------------|------------|---------------------|----------|-----|-------|-----|-----|--|--|
| Description                               |            | Item                | Box      | Ctn | Item  | Box | Ctn |  |  |
| 🔵 Aqua                                    | ٢          | 64058               | 25       | 250 | -     | -   | -   |  |  |
| Black                                     | ٢          | 64062               | 25       | 250 | -     | -   | -   |  |  |
| Blue                                      | ٩          | 64060               | 25       | 250 | 64160 | 25  | 125 |  |  |
| Gray                                      | ٩          | 64063               | 25       | 250 |       |     |     |  |  |
| Green                                     | ٩          | 64061               | 25       | 250 | 64161 | 25  | 125 |  |  |
| Lavender                                  | ٢          | 64064               | 25       | 250 |       |     |     |  |  |
| Maroon                                    | ٢          | 64073               | 25       | 250 | -     | -   | -   |  |  |
| Νανγ                                      | ٢          | 64057               | 25       | 250 | -     | -   | -   |  |  |
| le Orange                                 | ٢          | 64065               | 25       | 250 | -     | -   | -   |  |  |
| Pink                                      | ٢          | 64066               | 25       | 250 | -     | -   | -   |  |  |
| Purple                                    | ٩          | 64072               | 25       | 250 |       |     |     |  |  |
| Red                                       | ٢          | 64067               | 25       | 250 | 64167 | 25  | 125 |  |  |
| Sky Blue                                  | ٢          | 64068               | 25       | 250 | -     | -   | -   |  |  |
| 🔵 Teal                                    | ٢          | 64074               | 25       | 250 | -     | -   | -   |  |  |
| - Yellow                                  | ٢          | 64069               | 25       | 250 | 64169 | 25  | 125 |  |  |
| (5 Each of Blue, Green, Orange, Red and   | ک<br>Vello | 64059<br>w. ner. Bc | 25<br>x) | 250 | 64159 | 25  | 125 |  |  |
| Assorted Colors                           |            | 64056               | <i>'</i> | 250 |       |     |     |  |  |
| (5 Each of Gray, Maroon, Navy, Purple and |            |                     |          | 200 |       |     |     |  |  |