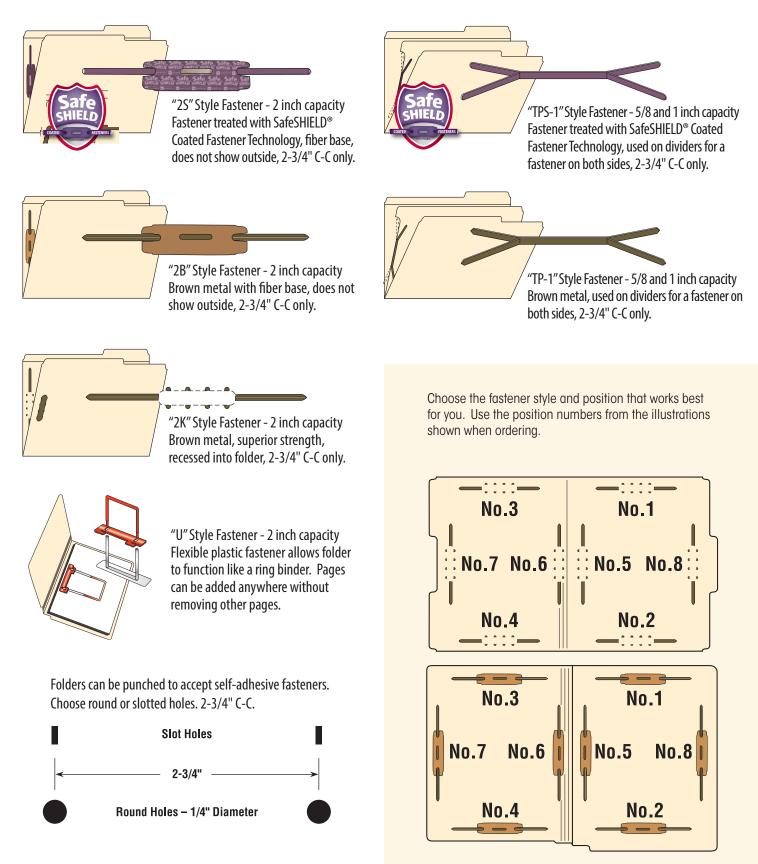

Combine the convenience of a hanging folder with the functionality of a fastener folder. Smead's patented SafeSHIELD<sup>®</sup> coated fasteners protect against paper tears, finger cuts and excessive fastener crinkling. With the added benefit of FasTab, these folders are easy to label by either handwriting directly on the tab or applying self-adhesive labels.

- 11 point stock 1/3-cut tab, assorted positions
- Two 2" SafeSHIELD fasteners in positions no. 1 and no. 3
- 10% recycled content, 10% post-consumer material
- LETTER SIZE 11-3/4" W x 10" H Overall (Exclusive of Rods)
- LEGAL SIZE 14-3/4" W x 10" H Overall (Exclusive of Rods)

# FasTab<sup>®</sup> Hanging Pressboard Classification Folders

Heavy-duty, portable FasTab hanging classification folders combine the convenience of a hanging folder with the functionality of a classification folder. Built-in heavy-duty reinforced tabs permanently attached to the folder – no assembly required. They are easy to label by either handwriting directly on the tab or applying self-adhesive labels. Plus, once you remove the file from the drawer you can simply fold down the hangers and go! Protect your documents and fingers with Smead's patented SafeSHIELD® Coated Fastener Technology – the ultimate solution to fastener issues, including paper tears, finger cuts and excessive fastener crinkling. Sturdy tear resistant gusset expands to hold up to 2" of paperwork.

### FOLDER:

- 23 point blue pressboard stock 2/5-cut tab, right of center position
- Two 1" SafeSHIELD "B" style fasteners in positions no. 1 and no. 3
- 50% recycled content, 30% post-consumer material

### DIVIDER(S):

- 17 point kraft stock 1/3-cut tab 1" SafeSHIELD coated twin prong fastener
- Fastener on both sides of divider(s) 10% recycled content, 10% post-consumer material
- LETTER SIZE 11-3/4" W x 9-3/4" H Overall (Exclusive of Hangers)
- LEGAL SIZE 14-3/4" W x 9-3/4" H Overall (Exclusive of Hangers)