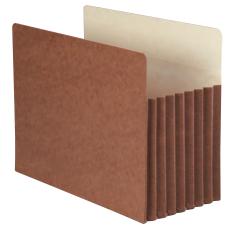

### Hanging Box Bottom Folders 🛞

Neatly file manuals, catalogs or telephone books, and keep reference books handy in the desk drawer. Use the reinforcement strip to hold contents upright and prevent bulging.

- 11 point stock 1", 2" or 3" expansion Tabs not included
- 10% recycled content, 10% post-consumer material
- LETTER SIZE 11-3/4" W x 9-1/4" H (Exclusive of Rods)
- LEGAL SIZE 14-3/4" W x 9-1/4" H (Exclusive of Rods)

|                                                                                      | LETTER           |     |     |         | LEGAL |     |  |
|--------------------------------------------------------------------------------------|------------------|-----|-----|---------|-------|-----|--|
| Description                                                                          | Item             | Box | Ctn | Iten    | n Box | Ctn |  |
| Standard Green, 1" Expansion                                                         | 64239            | 25  | 125 | 6433    | 39 25 | 125 |  |
| Standard Green, 2" Expansion                                                         | 64259            | 25  | 125 | ☆≉ 643  | 59 25 | 125 |  |
| Standard Green, 3" Expansion                                                         | 64279            | 25  | 125 | ☆≉ 6432 | 79 25 | 125 |  |
| Standard Green, Assorted Expansions<br>(6 Each of 1" and 3", 13 Folders Each of 2" p | 64260<br>er Box) | 25  | 125 | -       | -     | -   |  |