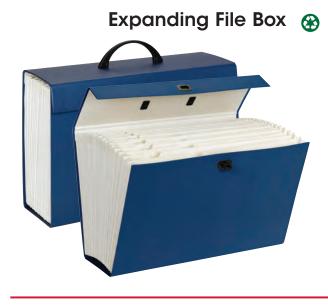

### Poly Hanging Expanding File

It's a hanging file that fits in your desk drawer, but it's also portable because the retractable hooks keep the file from hooking anything when you're on the run. 13 letter size pockets; 12 indexed dividers; includes large colored tab inserts printed with alphabetical and monthly headings.

- Each pocket expands to 7/8"
- · Colored tab inserts printed with alphabetical and monthly headings included
- Acid free, PVC free Durable, tear resistant poly Water resistant
- LETTER SIZE 11-7/8" W x 9-1/4" H (Exclusive of Rods)

| Description |   | Item  | Box | Ctn |
|-------------|---|-------|-----|-----|
| Black       | * | 65125 | -   | 12  |