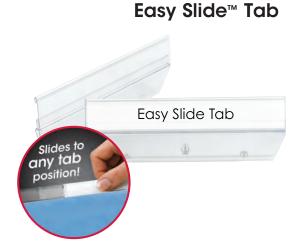

# TUFF<sup>®</sup> Hanging Folders with Easy Slide<sup>™</sup> Tab

Our strongest hanging folders ever. Seven times stronger than the leading competitor's hanging folder, the specially designed reinforced rods resist bending and paper tearing. TUFF hanging folder is the only hanging folder that comes with Easy Slide tab, a heavy-duty oversized tab that easily slides and quickly secures into any tab position. White tab inserts included.

- 11 point standard green or colored stock Heavy-duty 1/3-cut adjustable plastic tab
- Specially designed reinforced channel rods Coated rod tips
- 10% recycled content, 10% post-consumer material
- LETTER SIZE 11-3/4" W x 9-1/4" H (Exclusive of Rods and Tabs)
- LEGAL SIZE 14-3/4" W x 9-1/4" H (Exclusive of Rods and Tabs)