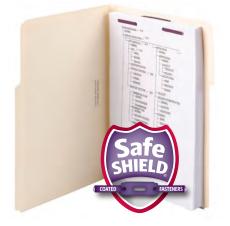

Combine the convenience of a hanging folder with the functionality of a fastener folder. Smead's patented SafeSHIELD<sup>®</sup> coated fasteners protect against paper tears, finger cuts and excessive fastener crinkling. With the added benefit of FasTab, these folders are easy to label by either handwriting directly on the tab or applying self-adhesive labels.

# FasTab<sup>®</sup> Hanging Pressboard Classification Folders

Heavy-duty, portable FasTab hanging classification folders combine the convenience of a hanging folder with the functionality of a classification folder. Built-in heavy-duty reinforced tabs permanently attached to the folder – no assembly required. They are easy to label by either handwriting directly on the tab or applying self-adhesive labels. Plus, once you remove the file from the drawer you can simply fold down the hangers and go! Protect your documents and fingers with Smead's patented SafeSHIELD® Coated Fastener Technology – the ultimate solution to fastener issues, including paper tears, finger cuts and excessive fastener crinkling. Sturdy tear resistant gusset expands to hold up to 2" of paperwork.