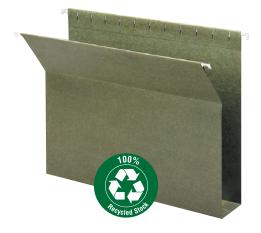

# 100% Recycled 🏵 Hanging Folders

Environmentally friendly, the 100% recycled hanging folder performs as well as standard hanging folders, and helps divert waste materials from landfills.

- 11 point standard green stock Repositionable 1/5-cut clear poly tab, 1/2" high
- Replaceable white tab inserts 100% recycled content, 30% post-consumer material
- LETTER SIZE 11-3/4" W x 9-1/4" H (Exclusive of Rods and Tabs)
- LEGAL SIZE 14-3/4" W x 9-1/4" H (Exclusive of Rods and Tabs)