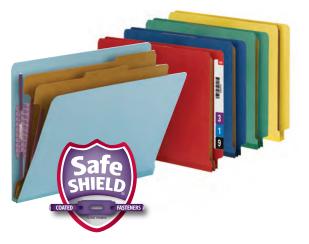

Combine the convenience of a hanging folder with the functionality of a fastener folder. Smead's patented SafeSHIELD<sup>®</sup> coated fasteners protect against paper tears, finger cuts and excessive fastener crinkling. With the added benefit of FasTab, these folders are easy to label by either handwriting directly on the tab or applying self-adhesive labels.

- 11 point stock 1/3-cut tab, assorted positions
- Two 2" SafeSHIELD fasteners in positions no. 1 and no. 3
- 10% recycled content, 10% post-consumer material
- LETTER SIZE 11-3/4" W x 10" H Overall (Exclusive of Rods)
- LEGAL SIZE 14-3/4" W x 10" H Overall (Exclusive of Rods)