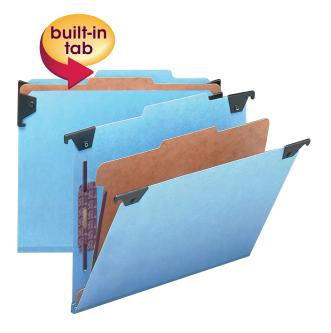

Combine the convenience of a hanging folder with the functionality of a fastener folder. Smead's patented SafeSHIELD<sup>®</sup> coated fasteners protect against paper tears, finger cuts and excessive fastener crinkling. With the added benefit of FasTab, these folders are easy to label by either handwriting directly on the tab or applying self-adhesive labels.