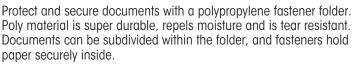

Combine the convenience of a hanging folder with the functionality of a fastener folder. Smead's patented SafeSHIELD<sup>®</sup> coated fasteners protect against paper tears, finger cuts and excessive fastener crinkling. With the added benefit of FasTab, these folders are easy to label by either handwriting directly on the tab or applying self-adhesive labels.