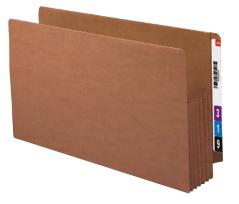

### FasTab<sup>®</sup> Hanging Pockets 🛞

Built-in reinforced tabs are permanently attached to these hanging pockets – no assembly required. They are easy to label by either handwriting directly on the tab or applying self-adhesive labels. Full-height sides keep the pocket from getting caught when trying to take them out of a drawer or box while keeping documents secure. Die cut handles allow for easy lifting and transporting, which are great for files that need to be frequently removed from the file drawer. The 5-1/4" expansion features tear resistant rollover reinforced sides at critical wear points. The gusset extends deep inside the front and back panels making these pockets extra durable to hold lots of paperwork.

- 11 point colored stock 3-1/2" or 5-1/4" expansion
- 1/3-cut tab, assorted positions
- Full-height side gussets
- 5-1/4" pockets have rollover tear resistant reinforcement at top and bottom of gusset
- Die cut handle for easy removal from file drawers
- 10% recycled content, 10% post-consumer material
- LETTER SIZE 11-3/4" W x 10" H Overall (Exclusive of Rods)
- LEGAL SIZE 14-3/4" W x 10" H Overall (Exclusive of Rods)

|                                              | LETTER     |       |     |     | LEGAL |       |     |     |
|----------------------------------------------|------------|-------|-----|-----|-------|-------|-----|-----|
| Description                                  |            | Item  | Box | Ctn |       | Item  | Box | Ctn |
| Moss, 3-1/2" Expansion                       | *          | 64222 | 9   | 45  | ×*    | 64322 | 9   | 45  |
| Moss (3-Pack), 3-1/2" Expansion              |            | 64293 | -   | 10  |       | -     | -   | -   |
| Moss, TUFF Construction,<br>5-1/4" Expansion | <b>☆</b> ≢ | 64224 | 9   | 45  | ☆     | 64324 | 9   | 45  |