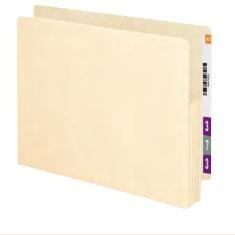

### SuperTab<sup>®</sup> Folders 🛞

90% larger labeling area than standard folders, so you can use larger text or more lines of description. Fits any vertical or lateral filing system.

- 9-1/2, 11 or 14 point manila stock Scored for 3/4" expansion
- 10% recycled content, 10% post-consumer material
- LETTER SIZE 11-5/8" W x 9-1/2" H Overall, 8-5/8" H Body
- LEGAL SIZE 14-5/8" W x 9-1/2" H Overall, 8-5/8" H Body

# SuperTab® Folders 🛞 with Reinforced Tab

90% larger labeling area than standard folders, so you can use larger text or more lines of description. Fits any vertical or lateral filing system. Reinforced tabs provide extra strength where you need it most.