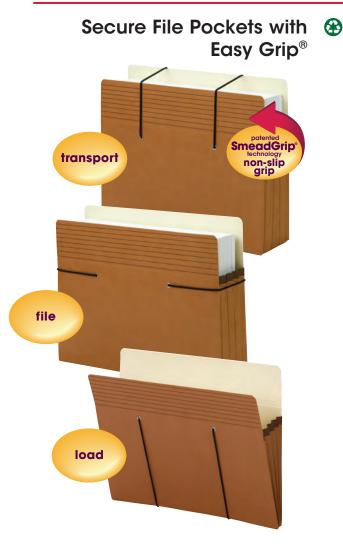

### FasTab<sup>®</sup> Hanging Pockets 🛞

Built-in reinforced tabs are permanently attached to these hanging pockets – no assembly required. They are easy to label by either handwriting directly on the tab or applying self-adhesive labels. Full-height sides keep the pocket from getting caught when trying to take them out of a drawer or box while keeping documents secure. Die cut handles allow for easy lifting and transporting, which are great for files that need to be frequently removed from the file drawer. The 5-1/4" expansion features tear resistant rollover reinforced sides at critical wear points. The gusset extends deep inside the front and back panels making these pockets extra durable to hold lots of paperwork.