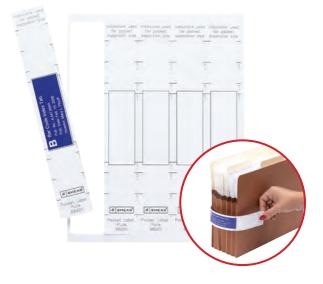

# Viewables® Premium 3D Hanging Folder Tabs and Labels

Use Smead Viewables color labeling system to turn your filing mess into a filing masterpiece. The proprietary 3D tabs for hanging folders can be read from the top, front or back making finding important files quick and easy. Viewables multipurpose folder labels can be used on file folders, hanging folders and a wide variety of other products to enhance organization. Use the FREE online label creator (viewables.com) to design and print one, or many, customized labels at a time without wasting label stock. For use with color inkjet and laser printers. Labels have permanent adhesive.

Laser and inkjet printer compatible
 Letter size sheets
 16 labels per sheet
 SIZE 3-1/2" W x 1-1/4" H, Before Folding

PREMIUM TABS AND LABELS (25-PACK) INCLUDES: 25 tabs, 32 labels (2 sheets), 32 label protectors

PREMIUM TABS AND LABELS (100-PACK) INCLUDES: 100 tabs, 112 labels (7 sheets), 112 label protectors

MULTIPURPOSE LABELS INCLUDES: 160 labels (10 sheets)

| Description                            | Item    | Box | Ctn |
|----------------------------------------|---------|-----|-----|
| Premium Tabs and Labels (25-Pack) 🖈 👁  | ▶ 64905 | -   | 10  |
| Premium Tabs and Labels (100-Pack) 🖈 🥨 | ▶ 64910 | -   | 5   |
| Multipurpose Labels (160-Pack)         | ▶ 64915 | -   | 24  |