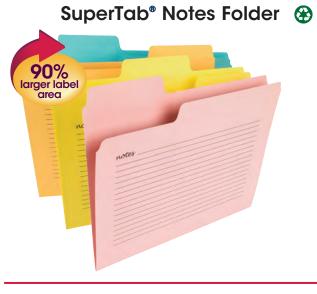

### SuperTab<sup>®</sup> Folders 🛞

90% larger labeling area than standard folders, so you can use larger text or more lines of description. Fits any vertical or lateral filing system.

- 9-1/2, 11 or 14 point manila stock Scored for 3/4" expansion
- 10% recycled content, 10% post-consumer material
- LETTER SIZE 11-5/8" W x 9-1/2" H Overall, 8-5/8" H Body
- LEGAL SIZE 14-5/8" W x 9-1/2" H Overall, 8-5/8" H Body

U.S. Patent No. 8,746,539; 9,302,442 and 9,694,619

**90%** 

arger label area

S SEEN ON DESIGNING

> Our single-ply tab folders are an economical way to organize seldom used files. Smead recommends you choose one tab position for straight-line filing, which speeds retrieval time.