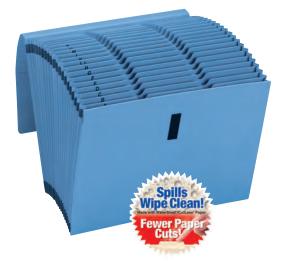

### Poly Hanging Expanding File

It's a hanging file that fits in your desk drawer, but it's also portable because the retractable hooks keep the file from hooking anything when you're on the run. 13 letter size pockets; 12 indexed dividers; includes large colored tab inserts printed with alphabetical and monthly headings.

- Each pocket expands to 7/8"
- · Colored tab inserts printed with alphabetical and monthly headings included
- Acid free, PVC free Durable, tear resistant poly Water resistant
- LETTER SIZE 11-7/8" W x 9-1/4" H (Exclusive of Rods)