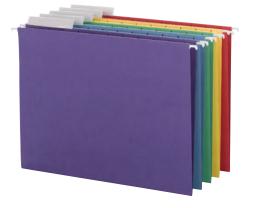

# Colored Hanging Folders (\*) with 1/5-Cut Tabs

Choose from 15 bright colors to code different types of files and complement your office décor. Use with colored interior folders to prevent misfiling.

- 11 point colored stock Repositionable 1/5-cut clear poly tab, 1/2" high
- Replaceable white tab inserts 10% recycled content, 10% post-consumer material
- LETTER SIZE 11-3/4" W x 9-1/4" H (Exclusive of Rods and Tabs)
- LEGAL SIZE 14-3/4" W x 9-1/4" H (Exclusive of Rods and Tabs)

|                                           |            | L                   | ETTER    | I   | LEGAL |     |     |  |  |
|-------------------------------------------|------------|---------------------|----------|-----|-------|-----|-----|--|--|
| Description                               |            | Item                | Box      | Ctn | Item  | Box | Ctn |  |  |
| 🔵 Aqua                                    | ٢          | 64058               | 25       | 250 | -     | -   | -   |  |  |
| Black                                     | ٢          | 64062               | 25       | 250 | -     | -   | -   |  |  |
| Blue                                      | ٩          | 64060               | 25       | 250 | 64160 | 25  | 125 |  |  |
| Gray                                      | ٩          | 64063               | 25       | 250 |       |     |     |  |  |
| Green                                     | ٩          | 64061               | 25       | 250 | 64161 | 25  | 125 |  |  |
| Lavender                                  | ٢          | 64064               | 25       | 250 |       |     |     |  |  |
| Maroon                                    | ٢          | 64073               | 25       | 250 | -     | -   | -   |  |  |
| Νανγ                                      | ٢          | 64057               | 25       | 250 | -     | -   | -   |  |  |
| le Orange                                 | ٢          | 64065               | 25       | 250 | -     | -   | -   |  |  |
| Pink                                      | ٢          | 64066               | 25       | 250 | -     | -   | -   |  |  |
| Purple                                    | ٩          | 64072               | 25       | 250 |       |     |     |  |  |
| Red                                       | ٢          | 64067               | 25       | 250 | 64167 | 25  | 125 |  |  |
| Sky Blue                                  | ٢          | 64068               | 25       | 250 | -     | -   | -   |  |  |
| 🔵 Teal                                    | ٢          | 64074               | 25       | 250 | -     | -   | -   |  |  |
| - Yellow                                  | ٢          | 64069               | 25       | 250 | 64169 | 25  | 125 |  |  |
| (5 Each of Blue, Green, Orange, Red and   | ک<br>Vello | 64059<br>w. ner. Bc | 25<br>x) | 250 | 64159 | 25  | 125 |  |  |
| Assorted Colors                           |            | 64056               | <i>'</i> | 250 |       |     |     |  |  |
| (5 Each of Gray, Maroon, Navy, Purple and |            |                     |          | 200 |       |     |     |  |  |