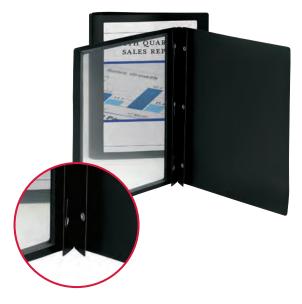

ions, reports, manuscripts, proposals or other documents that require loose-leaf style binding. A fastener compressor holds the report tightly together without damaging the document or the binder hinge.

Clear front • Metal twin prong fastener with compressor included

• Fastener dimensions are center-to-center (C-C)

- Acid free, PVC free Durable, tear resistant poly Water resistant
- LETTER SIZE 9" W x 11-3/4" H

|                                                | LETTER       |
|------------------------------------------------|--------------|
| Description                                    | Item Box Ctn |
| Black, 8-1/2" C-C, 1/2" Capacity (10-Pack)     | 87410 - 10   |
| Dark Blue, 8-1/2" C-C, 1/2" Capacity (10-Pack) | 87411 - 10   |

#### Frame View Poly Report Cover with Fasteners



Personalize the cover sheet of your project, report or proposal and let it show through the clear front of this unique report cover. Stylish border frames the page.

- Clear front Three 1/2" capacity double tang fasteners, metal eyelet binding
- Fasteners positioned for standard 3-hole punch
- Acid free, PVC free Durable, tear resistant poly Water resistant
- LETTER SIZE 9-3/8" W x 11-1/2" H

|                | -     |     |     |
|----------------|-------|-----|-----|
| Description    | Item  | Box | Ctn |
| Black (5-Pack) | 86020 | -   | 10  |

LETTER

#### Frame View Poly Report Cover with Swing Clip



Personalize the cover sheet of your project, report or proposal and let it show through the clear front of this unique report cover. Stylish border frames the page.

- Clear front Swin