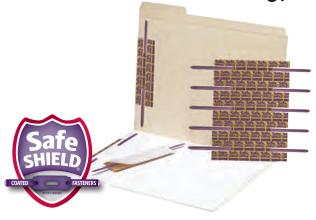

Combine the convenience of a hanging folder with the functionality of a fastener folder. Smead's patented SafeSHIELD<sup>®</sup> coated fasteners protect against paper tears, finger cuts and excessive fastener crinkling. With the added benefit of FasTab, these folders are easy to label by either handwriting directly on the tab or applying self-adhesive labels.

- 11 point stock 1/3-cut tab, assorted positions
- Two 2" SafeSHIELD fasteners in positions no. 1 and no. 3
- 10% recycled content, 10% post-consumer material
- LETTER SIZE 11-3/4" W x 10" H Overall (Exclusive of Rods)
- LEGAL SIZE 14-3/4" W x 10" H Overall (Exclusive of Rods)