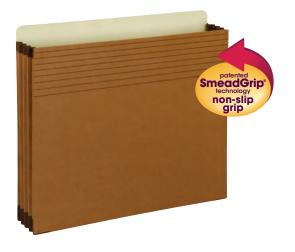

### **TUFF<sup>®</sup> Hanging Box Bottom** Folders with Easy Slide<sup>™</sup> Tab

Our strongest hanging box bottom folder ever. Seven times stronger than the leading competitor's hanging box bottom folder, the specially designed, reinforced rods resist bending and paper tearing. Perfect for filing bulky reference manuals, telephone books or catalogs. TUFF hanging box bottom folder is the only hanging box bottom folder that comes with Easy Slide tab, a heavy-duty oversized tab that easily slides and quickly secures into any tab position. White tab inserts included.

- 14 point colored stock 2" expansion Heavy-duty 1/3-cut adjustable plastic tab
- Specially designed reinforced channel rods Coated rod tips
- 10% recycled content, 10% post-consumer material
- LETTER SIZE 11-3/4" W x 9-1/4" H (Exclusive of Rods and Tabs)
- LEGAL SIZE 14-3/4" W x 9-1/4" H (Exclusive of Rods and Tabs)

|             |   | LETTER |     |     | LEGAL        |
|-------------|---|--------|-----|-----|--------------|
| Description |   | Item   | Box | Ctn | Item Box Ctn |
| Steel Gray  | ٩ | 64240  | 18  | 90  | 64340 18 90  |

U.S. Patent 7,059,483 and 8,650,784

Independent testing confirms that Smead TUFF Hanging Box Bottom Folders are 7 times stronger than the leading hanging box bottom folder brand in Drop-In Tests. For details, visit smead.com/TUFFtest.