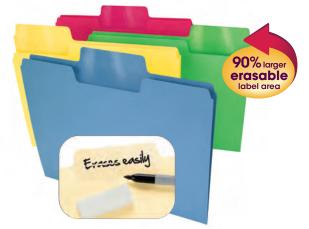

# Erasable FasTab<sup>®</sup> 🛞 Hanging Folders

Hanging folders with a special erasable surface make it possible to revise and reuse hanging folders. You can write directly on the erasable tab with a permanent marker and easily erase with a standard white eraser, making this an eco-friendly, reusable solution for your filing needs. These folders have built-in reinforced tabs attached to the folder for hassle-free filing. No assembly required.

# **Erasable Hanging Folder Tab**

Erasable hanging folder tab has a special erasable surface that makes it easy to revise and reuse the tabs. No more dealing with those tiny paper inserts! You can write directly on the erasable surface with a permanent marker and easily erase with a standard white eraser, making this an eco-friendly, reusable solution for your filing needs.