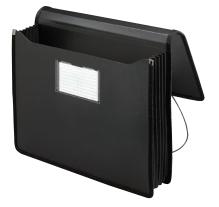

---------------------|----------|-----|--------------|
| Description                            | Item Box | Ctn | Item Box Ctn |
| Redrope, Bulk Packed (No Inner Boxing) | 77142 -  | 50  | 77145 - 50   |



Add some fun with these popular translucent colors. Features sewn fabric trim, heavy-duty black cloth gusset, protective cover flap and elastic cord.

- 2-1/4" expansion Protective flap with elastic cord closure
- 2 clear pockets on front with index card insert included
- Acid free, PVC free Durable, tear resistant poly Water resistant
- LETTER SIZE 13-1/4" W x 9-7/8" H

|             | LETTER       |
|-------------|--------------|
| Description | Item Box Ctr |
| Blue        | 71953 - 12   |
| Green       | 71951 - 12   |
| Purple      | 71952 - 12   |

#### **Poly Premium Wallets**



Keep documents safe in this wallet with large flap and elastic cord closure. Made of extra heavy materials with a black rubber gusset sewn in with full perimeter black webbing reinforcements. The extra width of this wallet holds top tab file folders neatly inside without bulging out the side gusset.

- 5-1/4" expansion Protective flap with elastic cord closure
- Clear pocket on front with index card insert included
- Acid free, PVC free Durable, tear resistant poly Water resistant
- EXTRA WIDE LETTER SIZE 13-1/2" W x 10-1/4" H
- EXTRA WIDE LEGAL SIZE 16-1/2" W x 10-1/4" H

|             | LETTER |     |     |   | LEGAL |     |     |
|-------------|--------|-----|-----|---|-------|-----|-----|
| Description | Item   | Box | Ctn |   | Item  | Box | Ctn |
| Black       | 71500  | -   | 12