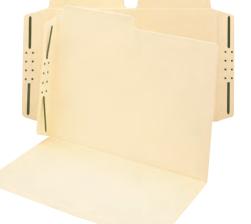

### Interior Folders 🛞

Keep documents organized when removed from the file drawer. These special size folders fit neatly inside hanging folders so the tabs are hidden when returned to the file. Assorted tab positions allow more than one interior folder to be used within a single hanging folder. Manila and multiple distinctive colors allow efficient color coding.

- 11 point manila or colored stock 1/3-cut tab, assorted positions, 1/2" high
- Scored for 3/4" expansion 10% recycled content, 10% post-consumer material
- LETTER SIZE 11-5/8" W x 9-3/16" H Overall, 8-11/16" H Body
- LEGAL SIZE 14-5/8" W x 9-3/16" H Overall, 8-11/16" H Body

|                                                                | L             | etter |     | LEGAL |     |     |  |  |
|----------------------------------------------------------------|---------------|-------|-----|-------|-----|-----|--|--|
| Description                                                    | Item          | Box   | Ctn | Item  | Box | Ctn |  |  |
| 🔵 Aqua                                                         | 10235         | 100   | 500 | -     | -   | -   |  |  |
| Black                                                          | 10243         | 100   | 500 | -     | -   | -   |  |  |
| Blue                                                           | 10239         | 100   | 500 | -     | -   | -   |  |  |
| Gray                                                           | 10251         | 100   | 500 | -     | -   | -   |  |  |
| Green                                                          | 10247         | 100   | 500 | -     | -   | -   |  |  |
| 😑 Manila                                                       | 10230         | 100   | 500 | 15230 | 100 | 500 |  |  |
| Maroon                                                         | 10275         | 100   | 500 | -     | -   | -   |  |  |
| Navy                                                           | 10279         | 100   | 500 | -     | -   | -   |  |  |
| Orange                                                         | 10259         | 100   | 500 | -     | -   | -   |  |  |
| Pink                                                           | 10263         | 100   | 500 | -     | -   | -   |  |  |
| Purple                                                         | 10283         | 100   | 500 | -     | -   | -   |  |  |
| Red                                                            | 10267         | 100   | 500 | -     | -   | -   |  |  |
| Sky Blue                                                       | 10287         | 100   | 500 | -     | -   | -   |  |  |
| 🔵 Teal                                                         | 10291         | 100   | 500 | -     | -   | -   |  |  |
| - Yellow                                                       | 10271         | 100   | 500 | -     | -   | -   |  |  |
| Assorted Colors                                                | 10229         | 100   | 500 | -     | -   | -   |  |  |
| (Green, Orange, Red, Sky Blue and Yellow per                   | Box)          |       |     |       |     |     |  |  |
| Assorted Colors (Aqua, Black, Dark Pink, Gray and Purple per E | 10295<br>Box) | 100   | 500 | -     | -   | -   |  |  |