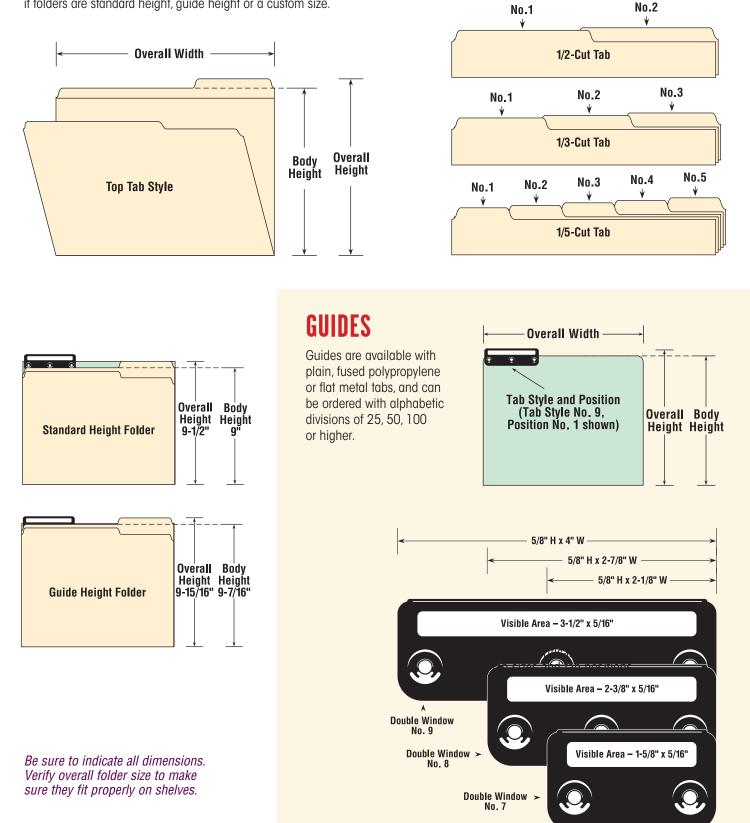

### Manila Folders 😵

An economical way to organize seldom used files. Choose one tab position for straight-line filing, which speeds retrieval time. Available in a variety of tab positions to fit any vertical or lateral filing system.

- 11 point manila stock Scored for 3/4" expansion
- 10% recycled content, 10% post-consumer material
- LETTER SIZE 11-5/8" W x 9-1/2" H Overall, 9" H Body
- LEGAL SIZE 14-5/8" W x 9-1/2" H Overall, 9" H Body
- LETTER SIZE (GUIDE HEIGHT) 11-5/8" W x 9-15/16" H Overall, 9-7/16" H Body
- LEGAL SIZE (GUIDE HEIGHT) 14-5/8" W x 9-15/16" H Overall, 9-7/16" H Body

### SuperTab<sup>®</sup> Folders 🛞

90% larger labeling area than standard folders, so you can use larger text or more lines of description. Fits any vertical or lateral filing system.

- 9-1/2, 11 or 14 point manila stock Scored for 3/4" expansion
- 10% recycled content, 10% post-consumer material
- LETTER SIZE 11-5/8" W x 9-1/2" H Overall, 8-5/8" H Body
- LEGAL SIZE 14-5/8" W x 9-1/2" H Overall, 8-5/8" H Body

# Manila Folders with (2) Reinforced Tab

Reinforced tabs provide extra strength where you need it most. To spot files more easily when straight-line filing, choose guide-height tabs (1/2" higher than standard tabs). Also available with standard height tabs.

- 11 point or 14 point manila stock Reinforced tab Scored for 3/4" expansion
- 10% recycled content, 10% post-consumer material
- LETTER SIZE 11-5/8" W x 9-1/2" H Overall, 9" H Body
- LEGAL SIZE 14-5/8" W x 9-1/2" H Overall, 9" H Body
- LETTER SIZE (GUIDE HEIGHT) 11-5/8" W x 9-15/16" H Overall, 9-7/16" H Body
- LEGAL SIZE (GUIDE HEIGHT) 14-5/8" W x 9-15/16" H Overall, 9-7/16" H Body