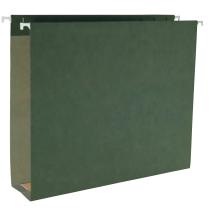

### **TUFF<sup>®</sup> Hanging Box Bottom** Folders with Easy Slide<sup>™</sup> Tab

Our strongest hanging box bottom folder ever. Seven times stronger than the leading competitor's hanging box bottom folder, the specially designed, reinforced rods resist bending and paper tearing. Perfect for filing bulky reference manuals, telephone books or catalogs. TUFF hanging box bottom folder is the only hanging box bottom folder that comes with Easy Slide tab, a heavy-duty oversized tab that easily slides and quickly secures into any tab position. White tab inserts included.

- 14 point colored stock 2" expansion Heavy-duty 1/3-cut adjustable plastic tab
- Specially designed reinforced channel rods Coated rod tips
- 10% recycled content, 10% post-consumer material
- LETTER SIZE 11-3/4" W x 9-1/4" H (Exclusive of Rods and Tabs)
- LEGAL SIZE 14-3/4" W x 9-1/4" H (Exclusive of Rods and Tabs)