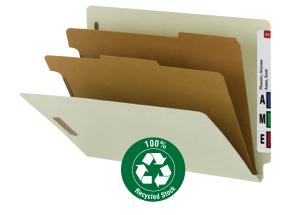

# FasTab<sup>®</sup> Hanging Pressboard Classification Folders

Heavy-duty, portable FasTab hanging classification folders combine the convenience of a hanging folder with the functionality of a classification folder. Built-in heavy-duty reinforced tabs permanently attached to the folder – no assembly required. They are easy to label by either handwriting directly on the tab or applying self-adhesive labels. Plus, once you remove the file from the drawer you can simply fold down the hangers and go! Protect your documents and fingers with Smead's patented SafeSHIELD® Coated Fastener Technology – the ultimate solution to fastener issues, including paper tears, finger cuts and excessive fastener crinkling. Sturdy tear resistant gusset expands to hold up to 2" of paperwork.

### FOLDER:

- 23 point blue pressboard stock 2/5-cut tab, right of center position
- Two 1" SafeSHIELD "B" style fasteners in positions no. 1 and no. 3
- 50% recycled content, 30% post-consumer material

### DIVIDER(S):

- 17 point kraft stock 1/3-cut tab 1" SafeSHIELD coated twin prong fastener
- Fastener on both sides of divider(s) 10% recycled content, 10% post-consumer material
- LETTER SIZE 11-3/4" W x 9-3/4" H Overall (Exclusive of Hangers)
- LEGAL SIZE 14-3/4" W x 9-3/4" H Overall (Exclusive of Hangers)