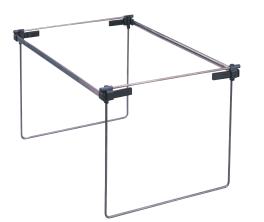

### Hanging Folder Frames

Use this versatile, heavy-duty folder frame in file drawers or on desktops. Adjusts to letter, legal or A4 hanging products. Great value and easy to assemble.

- Sturdy adjustable corners Rails scored to adjust from 12" to 24" length
- Scored for snap-off lengths at 1" increments
- LETTER, LEGAL or A4 SIZE