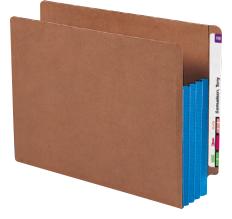

### FasTab<sup>®</sup> Hanging Pockets 🛞

Built-in reinforced tabs are permanently attached to these hanging pockets – no assembly required. They are easy to label by either handwriting directly on the tab or applying self-adhesive labels. Full-height sides keep the pocket from getting caught when trying to take them out of a drawer or box while keeping documents secure. Die cut handles allow for easy lifting and transporting, which are great for files that need to be frequently removed from the file drawer. The 5-1/4" expansion features tear resistant rollover reinforced sides at critical wear points. The gusset extends deep inside the front and back panels making these pockets extra durable to hold lots of paperwork.

- 11 point colored stock 3-1/2" or 5-1/4" expansion
- 1/3-cut tab, assorted positions
- Full-height side gussets
- 5-1/4" pockets have rollover tear resistant reinforcement at top and bottom of gusset
- Die cut handle for easy removal from file drawers
- 10% recycled content, 10% post-consumer material
- LETTER SIZE 11-3/4" W x 10" H Overall (Exclusive of Rods)
- LEGAL SIZE 14-3/4" W x 10" H Overall (Exclusive of Rods)

|                                              | LETTER     |       |     |     | LEGAL |       |     |     |
|----------------------------------------------|------------|-------|-----|-----|-------|-------|-----|-----|
| Description                                  |            | Item  | Box | Ctn |       | Item  | Box | Ctn |
| Moss, 3-1/2" Expansion                       | *          | 64222 | 9   | 45  | ×*    | 64322 | 9   | 45  |
| Moss (3-Pack), 3-1/2" Expansion              |            | 64293 | -   | 10  |       | -     | -   | -   |
| Moss, TUFF Construction,<br>5-1/4" Expansion | <b>☆</b> ≢ | 64224 | 9   | 45  | ☆     | 64324 | 9   | 45  |