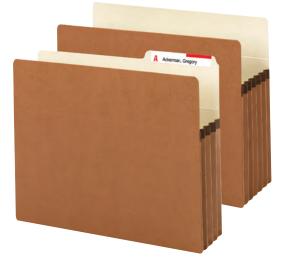

### **TUFF<sup>®</sup> Hanging Box Bottom** Folders with Easy Slide<sup>™</sup> Tab

Our strongest hanging box bottom folder ever. Seven times stronger than the leading competitor's hanging box bottom folder, the specially designed, reinforced rods resist bending and paper tearing. Perfect for filing bulky reference manuals, telephone books or catalogs. TUFF hanging box bottom folder is the only hanging box bottom folder that comes with Easy Slide tab, a heavy-duty oversized tab that easily slides and quickly secures into any tab position. White tab inserts included.

- 14 point colored stock 2" expansion Heavy-duty 1/3-cut adjustable plastic tab
- Specially designed reinforced channel rods Coated rod tips
- 10% recycled content, 10% post-consumer material
- LETTER SIZE 11-3/4" W x 9-1/4" H (Exclusive of Rods and Tabs)
- LEGAL SIZE 14-3/4" W x 9-1/4" H (Exclusive of Rods and Tabs)

|             |   | LETTER |     |     | LEGAL        |
|-------------|---|--------|-----|-----|--------------|
| Description |   | Item   | Box | Ctn | Item Box Ctn |
| Steel Gray  | ٩ | 64240  | 18  | 90  | 64340 18 90  |

U.S. Patent 7,059,483 and 8,650,784

Independent testing confirms that Smead TUFF Hanging Box Bottom Folders are 7 times stronger than the leading hanging box bottom folder brand in Drop-In Tests. For details, visit smead.com/TUFFtest.