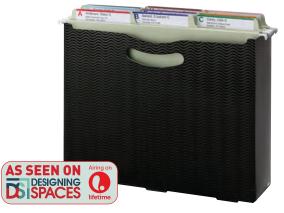

### Poly Hanging Expanding File

It's a hanging file that fits in your desk drawer, but it's also portable because the retractable hooks keep the file from hooking anything when you're on the run. 13 letter size pockets; 12 indexed dividers; includes large colored tab inserts printed with alphabetical and monthly headings.

- Each pocket expands to 7/8"
- · Colored tab inserts printed with alphabetical and monthly headings included
- Acid free, PVC free Durable, tear resistant poly Water resistant
- LETTER SIZE 11-7/8" W x 9-1/4" H (Exclusive of Rods)

| Description |   | Item  | Box | Ctn |
|-------------|---|-------|-----|-----|
| Black       | * | 65125 | -   | 12  |