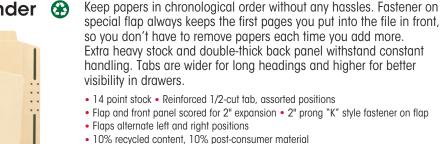

### Manila Folders 😵

An economical way to organize seldom used files. Choose one tab position for straight-line filing, which speeds retrieval time. Available in a variety of tab positions to fit any vertical or lateral filing system.

- 11 point manila stock Scored for 3/4" expansion
- 10% recycled content, 10% post-consumer material
- LETTER SIZE 11-5/8" W x 9-1/2" H Overall, 9" H Body
- LEGAL SIZE 14-5/8" W x 9-1/2" H Overall, 9" H Body
- LETTER SIZE (GUIDE HEIGHT) 11-5/8" W x 9-15/16" H Overall, 9-7/16" H Body
- LEGAL SIZE (GUIDE HEIGHT) 14-5/8" W x 9-15/16" H Overall, 9-7/16" H Body

|                                                                           |              | L     | etter |     | I     | LEGAL |     |
|---------------------------------------------------------------------------|--------------|-------|-------|-----|-------|-------|-----|
| Description                                                               |              | Item  | Box   | Ctn | Item  | Box   | Ctn |
| 🛑 Manila, Straight-Cut Tab                                                | ٩            | 10300 | 100   | 500 | 15300 | 100   | 500 |
| 🛑 Manila, 1/2-Cut Tab, Assort                                             | ed Positions | 10320 | 100   | 500 | 15320 | 100   | 500 |
| — Manila, 1/3-Cut Tab, Assorted                                           | Positions    | 10330 | 100   | 500 | 15330 | 100   | 500 |
| — Manila, 1/3-Cut Tab, 1st Positi                                         | on 💿         | 10331 | 100   | 500 | 15331 | 100   | 500 |
| — Manila, 1/3-Cut Tab, 2nd Posi                                           | tion 👁       | 10332 | 100   | 500 | 15332 | 100   | 500 |
| 🛑 Manila, 1/3-Cut Tab, 3rd Posit                                          | ion 💿        | 10333 | 100   | 500 | 15333 | 100   | 500 |
| — Manila, 1/5-Cut Tab, Assorted                                           | Positions    | 10350 | 100   | 500 | 15350 | 100   | 500 |
| <ul> <li>Manila, 1/3-Cut Tab,<br/>Assorted Positions (24-Pack)</li> </ul> |              | 11928 | -     | 10  | -     | -     | -   |
| <ul> <li>Manila, 2/5-Cut Tab, Right Pos<br/>Guide Height</li> </ul>       | ition 👁      | 10385 | 100   | 500 | 15385 | 100   | 500 |