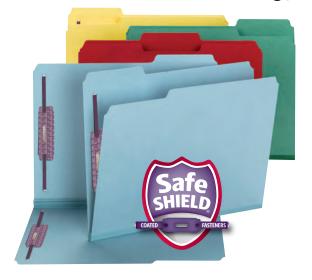

Combine the convenience of a hanging folder with the functionality of a fastener folder. Smead's patented SafeSHIELD<sup>®</sup> coated fasteners protect against paper tears, finger cuts and excessive fastener crinkling. With the added benefit of FasTab, these folders are easy to label by either handwriting directly on the tab or applying self-adhesive labels.