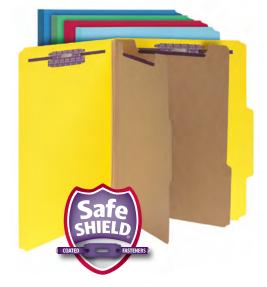

Combine the convenience of a hanging folder with the functionality of a fastener folder. Smead's patented SafeSHIELD<sup>®</sup> coated fasteners protect against paper tears, finger cuts and excessive fastener crinkling. With the added benefit of FasTab, these folders are easy to label by either handwriting directly on the tab or applying self-adhesive labels.

- 11 point stock 1/3-cut tab, assorted positions
- Two 2" SafeSHIELD fasteners in positions no. 1 and no. 3
- 10% recycled content, 10% post-consumer material
- LETTER SIZE 11-3/4" W x 10" H Overall (Exclusive of Rods)
- LEGAL SIZE 14-3/4" W x 10" H Overall (Exclusive of Rods)

# FasTab<sup>®</sup> Hanging Pressboard Classification Folders

Heavy-duty, portable FasTab hanging classification folders combine the convenience of a hanging folder with the functionality of a classification folder. Built-in heavy-duty reinforced tabs permanently attached to the folder – no assembly required. They are easy to label by either handwriting directly on the tab or applying self-adhesive labels. Plus, once you remove the file from the drawer you can simply fold down the hangers and go! Protect your documents and fingers with Smead's patented SafeSHIELD® Coated Fastener Technology – the ultimate solution to fastener issues, including paper tears, finger cuts and excessive fastener crinkling. Sturdy tear resistant gusset expands to hold up to 2" of paperwork.

### FOLDER:

- 23 point blue pressboard stock 2/5-cut tab, right of center position
- Two 1" SafeSHIELD "B" style fasteners in positions no. 1 and no. 3
- 50% recycled content, 30% post-consumer material

### DIVIDER(S):

- 17 point kraft stock 1/3-cut tab 1" SafeSHIELD coated twin prong fastener
- Fastener on both sides of divider(s) 10% recycled content, 10% post-consumer material
- LETTER SIZE 11-3/4" W x 9-3/4" H Overall (Exclusive of Hangers)
- LEGAL SIZE 14-3/4" W x 9-3/4" H Overall (Exclusive of Hangers)