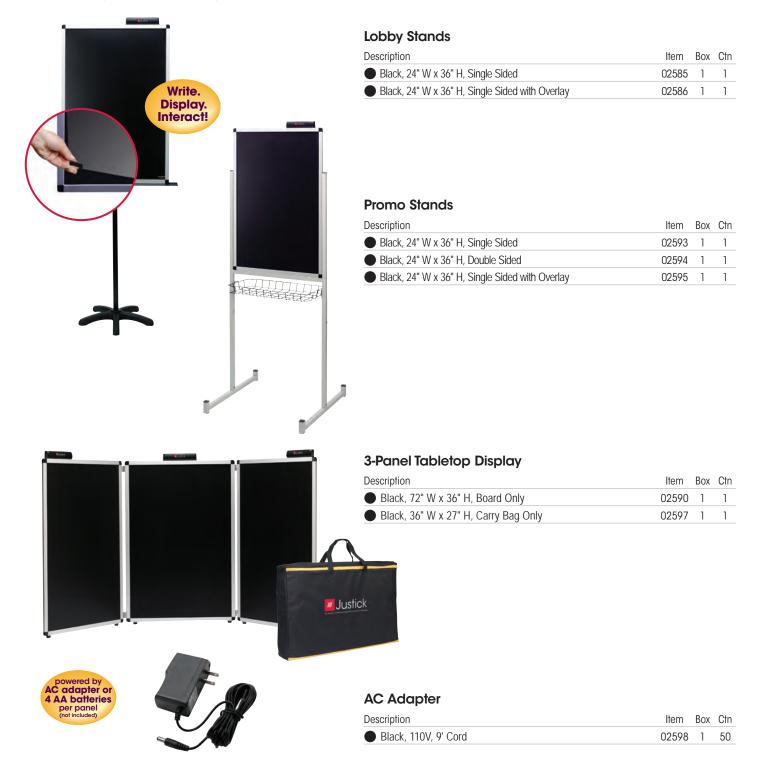

- Heavy-duty poly material 1/3-cut tabs Angled for easy viewing
- Packaged 25 tabs in poly bags for point-of-purchase display
- Marker and eraser not included
- 1/3-CUT TAB SIZE 3-1/2" W x 1/2" H

|                   |   | 1/    | ſ   |     |
|-------------------|---|-------|-----|-----|
| Description       |   | Item  | Box | Ctn |
| O White (25-Pack) | ٩ | 64627 | -   | 80  |

Heavy-duty plastic tab slides easily and secures into the position you choose. No more dealing with tabs that fall off or end up in the bottom of your file drawer! Compatible with most hanging folders, these tabs can be added to both letter and legal hanging folders. Replaceable white tab inserts included.

- Super durable plastic White tab inserts included Angled for easy reading
- Packaged 18 tabs in poly bags for point-of-purchase display
- 1/3-CUT TAB SIZE 3-1/2" W x 1/2" H

|                 | 1/3-CUT      |
|-----------------|--------------|
| Description     | Item Box Ctr |
| Clear (18-Pack) | ☞ 64626 - 10 |
|                 |              |

### **Poly Tabs**

Sturdy and smudge proof, these durable poly tabs can be installed in several positions on either letter or legal size folders. Choose 1/3-cut size for subject headings and 1/5-cut size for section headings.

Poly material 
 White tab inserts included 
 Angled for easy reading

Packaged 25 tabs in poly bags for point-of-purchase display

• 1/3-CUT TAB SIZE 3-1/2" W x 1/2" H

• 1/5-CUT TAB SIZE 2-1/4" W x 1/2" H

|             |                   | 1/3-CUT |     |   | T 1/5 |     |     |
|-------------|-------------------|---------|-----|---|-------|-----|-----|
| Description | Item              | Box     | Ctn |   | Item  | Box | Ctn |
| 🔿 Clear     | ☆ <b>* ◎</b> 6461 | 5 10    | 80  | * | 64600 | 10  | 80  |

### **Replacement Inserts**

Reuse hanging folders by inserting new subject headings into the polypropylene tabs.

• White stock • Perforated and scored on sheets • 1/2" exposure

| Description                                       |          | Item  | Box | Ctn  |
|---------------------------------------------------|----------|-------|-----|------|
| O Blank White Inserts, 1/3-Cut Size (3-1/4" Wide) | <b>☆</b> | 68670 | 100 | 2000 |
| O Blank White Inserts, 1/5-Cut Size (2" Wide)     | ☆\$      | 68620 | 100 | 2000 |