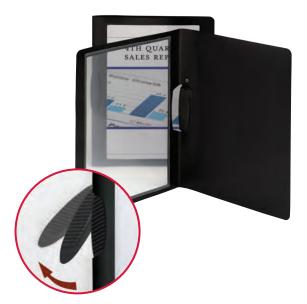

|
| Black, 8-1/2" C-C, 1/2" Capacity (10-Pack)     | 87410 - 10   |
| Dark Blue, 8-1/2" C-C, 1/2" Capacity (10-Pack) | 87411 - 10   |

#### Frame View Poly Report Cover with Fasteners



Personalize the cover sheet of your project, report or proposal and let it show through the clear front of this unique report cover. Stylish border frames the page.

- Clear front Three 1/2" capacity double tang fasteners, metal eyelet binding
- Fasteners positioned for standard 3-hole punch
- Acid free, PVC free Durable, tear resistant poly Water resistant
- LETTER SIZE 9-3/8" W x 11-1/2" H

|                | -     |     |     |
|----------------|-------|-----|-----|
| Description    | Item  | Box | Ctn |
| Black (5-Pack) | 86020 | -   | 10  |

LETTER

#### Frame View Poly Report Cover with Swing Clip



Personalize the cover sheet of your project, report or proposal and let it show through the clear front of this unique report cover. Stylish border frames the page.

- Clear front Swing clip closure
- Acid free, PVC free Durable, tear resistant poly Water resistant
- LETTER SIZE 9-3/8" W x 11-1/2" H

|                | LETTE    | R     |
|----------------|----------|-------|
| Description    | Item Box | c Ctn |
| Black (5-Pack) | 86043 -  | 10    |

## PRESENTATION PRODUCTS

#### Organized Up® Poly Stackit® Folders



Showcase your presentations with these polypropylene Stackit folders. Store individual proposals or projects without three-hole punching. The tuck flap secures documents in place. The vertical orientation makes it easy to access documents and is backpack friendly. These fo