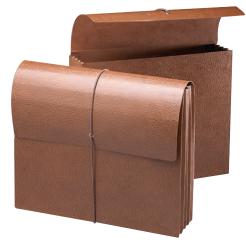

# Hang on. Organization just got easier.

If it's worth hanging on to, it deserves a Smead hanging file. Hanging folders are the most popular way to keep papers neat in desk drawers, file cabinets and file boxes. Look for reinforced tabs and heavy-duty paper for long-lasting storage, and extra capacity files for bulky files.