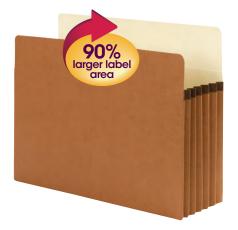

### SuperTab<sup>®</sup> Folders 🛞

90% larger labeling area than standard folders, so you can use larger text or more lines of description. Fits any vertical or lateral filing system.

- 9-1/2, 11 or 14 point manila stock Scored for 3/4" expansion
- 10% recycled content, 10% post-consumer material
- LETTER SIZE 11-5/8" W x 9-1/2" H Overall, 8-5/8" H Body
- LEGAL SIZE 14-5/8" W x 9-1/2" H Overall, 8-5/8" H Body