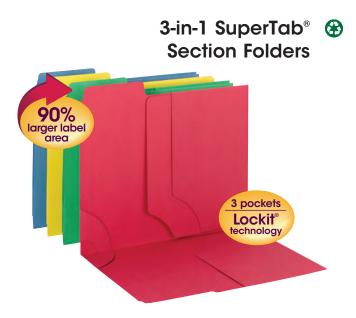

### SuperTab<sup>®</sup> Folders 🛞

90% larger labeling area than standard folders, so you can use larger text or more lines of description. Fits any vertical or lateral filing system.

- 9-1/2, 11 or 14 point manila stock Scored for 3/4" expansion
- 10% recycled content, 10% post-consumer material
- LETTER SIZE 11-5/8" W x 9-1/2" H Overall, 8-5/8" H Body
- LEGAL SIZE 14-5/8" W x 9-1/2" H Overall, 8-5/8" H Body

# SuperTab® Folders 🛞 with Reinforced Tab

90% larger labeling area than standard folders, so you can use larger text or more lines of description. Fits any vertical or lateral filing system. Reinforced tabs provide extra strength where you need it most.