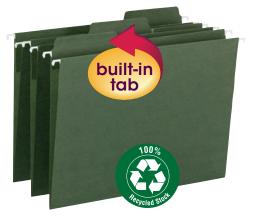

# NEW! FasTab<sup>®</sup> Straight-Cut Hanging Folders

Built-in reinforced tabs are attached to the folder for hassle-free organizing. No assembly required. Stronger than ordinary hanging folders, they are easy to label by either handwriting directly on the tab or applying self-adhesive labels.

- 11 point colored stock Straight-cut tab
- 10% recycled content, 10% post-consumer material
- LETTER SIZE 11-3/4" W x 10" H Overall (Exclusive of Rods)

|    |                                         |   | LE    | etter |     |
|----|-----------------------------------------|---|-------|-------|-----|
|    | Description                             |   | Item  | Box   | Ctn |
| EW | Moss                                    | ٩ | 64101 | 20    | 200 |
| EW | O White                                 | ٢ | 64102 | 20    | 200 |
| EW | (6 Each of Blue, Green and Red per Box) | ٩ | 64100 | 18    | 180 |