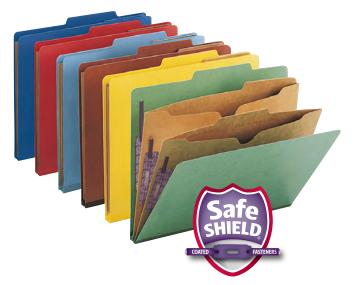

Combine the convenience of a hanging folder with the functionality of a fastener folder. Smead's patented SafeSHIELD<sup>®</sup> coated fasteners protect against paper tears, finger cuts and excessive fastener crinkling. With the added benefit of FasTab, these folders are easy to label by either handwriting directly on the tab or applying self-adhesive labels.

- 11 point stock 1/3-cut tab, assorted positions
- Two 2" SafeSHIELD fasteners in positions no. 1 and no. 3
- 10% recycled content, 10% post-consumer material
- LETTER SIZE 11-3/4" W x 10" H Overall (Exclusive of Rods)
- LEGAL SIZE 14-3/4" W x 10" H Overall (Exclusive of Rods)

# FasTab<sup>®</sup> Hanging Pressboard Classification Folders

Heavy-duty, portable FasTab hanging classification folders combine the convenience of a hanging folder with the functionality of a classification folder. Built-in heavy-duty reinforced tabs permanently attached to the folder – no assembly required. They are easy to label by either handwriting directly on the tab or applying self-adhesive labels. Plus, once you remove the file from the drawer you can simply fold down the hangers and go! Protect your documents and fingers with Smead's patented SafeSHIELD® Coated Fastener Technology – the ultimate solution to fastener issues, including paper tears, finger cuts and excessive fastener crinkling. Sturdy tear resistant gusset expands to hold up to 2" of paperwork.

### FOLDER:

- 23 point blue pressboard stock 2/5-cut tab, right of center position
- Two 1" SafeSHIELD "B" style fasteners in positions no. 1 and no. 3
- 50% recycled content, 30% post-consumer material

### DIVIDER(S):

- 17 point kraft stock 1/3-cut tab 1" SafeSHIELD coated twin prong fastener
- Fastener on both sides of divider(s) 10% recycled content, 10% post-consumer material
- LETTER SIZE 11-3/4" W x 9-3/4" H Overall (Exclusive of Hangers)
- LEGAL SIZE 14-3/4" W x 9-3/4" H Overall (Exclusive of Hangers)