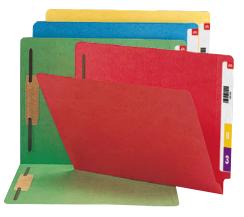

# TUFF<sup>®</sup> Hanging Folders with Easy Slide<sup>™</sup> Tab

Our strongest hanging folders ever. Seven times stronger than the leading competitor's hanging folder, the specially designed reinforced rods resist bending and paper tearing. TUFF hanging folder is the only hanging folder that comes with Easy Slide tab, a heavy-duty oversized tab that easily slides and quickly secures into any tab position. White tab inserts included.

- 11 point standard green or colored stock Heavy-duty 1/3-cut adjustable plastic tab
- Specially designed reinforced channel rods Coated rod tips
- 10% recycled content, 10% post-consumer material
- LETTER SIZE 11-3/4" W x 9-1/4" H (Exclusive of Rods and Tabs)
- LEGAL SIZE 14-3/4" W x 9-1/4" H (Exclusive of Rods and Tabs)