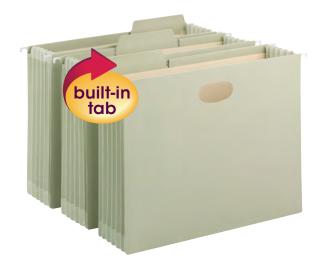

### Hanging Box Bottom Folders 🛞

Neatly file manuals, catalogs or telephone books, and keep reference books handy in the desk drawer. Use the reinforcement strip to hold contents upright and prevent bulging.

- 11 point stock 1", 2" or 3" expansion Tabs not included
- 10% recycled content, 10% post-consumer material
- LETTER SIZE 11-3/4" W x 9-1/4" H (Exclusive of Rods)
- LEGAL SIZE 14-3/4" W x 9-1/4" H (Exclusive of Rods)