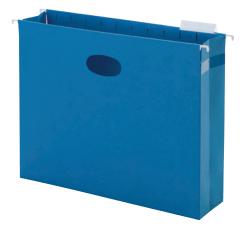

Colorful hanging jackets with built-in reinforced tabs permanently attach to the folder – no assembly required! They are easy to label by either handwriting directly on the tab or applying self-adhesive labels. Ideal for filing photos, small notes and documents, and other items that need to stay together. Sturdy closed sides and bottom provide security.

• Sky blue • Flat • 1/3-cut tab, assorted positions

• 10% recycled content, 10% post-consumer material

• LETTER SIZE 12" W x 10" H Overall (Exclusive of Rods)

| LETTER |      |                                |  |  |  |  |
|--------|------|--------------------------------|--|--|--|--|
| Item   | Box  | Ctn                            |  |  |  |  |
| 64200  | 25   | 125                            |  |  |  |  |
|        | Item | LETTER<br>Item Box<br>64200 25 |  |  |  |  |