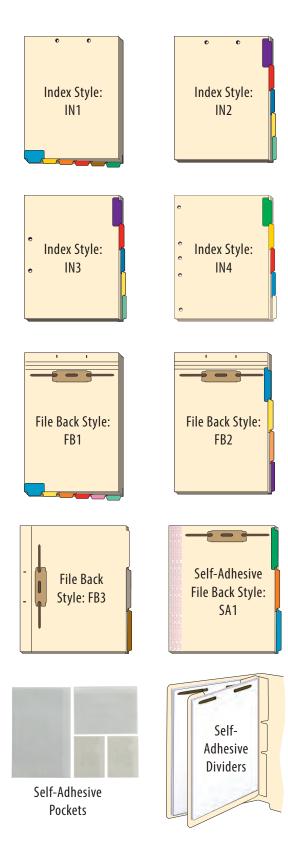

our filing system work harder, so your job is easier.



### **TOP TAB FOLDERS**

Folders and jackets can be made with single-ply or reinforced tabs in custom sizes or positions. Detailed drawings and measurements are needed for special sizes. Refer to the illustrations for indicating the tab position. Be sure to specify if folders are standard height, guide height or a custom size.



**TAB POSITIONS** 

153

**TAB POSITIONS** 

### **END TAB FOLDERS**

Most products can be manufactured with end tabs instead of top tabs for use in shelf filing systems. Choose single-ply or reinforced tabs.



## **INDEX DIVIDERS**

Create a filing system inside each patient chart or project file. Colored Mylar® tabs with your headings printed on both sides keep your documents separated for quick access.



### **INDEXES**

Two-hole punched to fit over fasteners in the folder. Pages are added by removing papers and indexes at the point of insertion, and replacing them above the added pages on the fastener.

90 lb. or 110 lb. white or ivory stock  $\cdot$  124 lb. manila stock  $\cdot$  Punches are reinforced with Mylar<sup>®</sup>  $\cdot$  Dimensions: 8-1/2" x 11" plus 1/2" for side tabs and 3/8" for bottom tabs

### **FILE BACKS**

Add pages within each section without removing the other sections. Each file back has its own fastener and attaches to the one below with a punched foldover hinge.

110 lb. or 124 lb. manila stock • 1" scored hinge with Mylar®-reinforced slits
2" bonded fastener preinstalled • Dimensions: 8-1/2" x 11" plus 1/2" for side tabs and 3/8" for bottom tabs

### **SELF