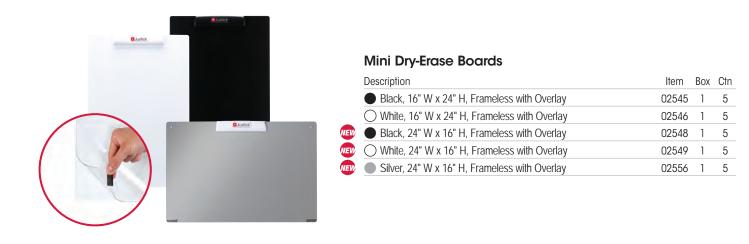

ace your materials on the patented Justick electro adhesion surface and they just stick!

## Justick<sup>™</sup> Electro Adhesion Dry-Erase Boards

Super easy and quick to use. The electro adhesion magnetizes paper, pictures and cards to the surface of the dry-erase board without needing push pins, magnets or tape. Simply place your materials on the patented Justick electro adhesion surface and they just stick! It's safe for inside environments and you won't damage materials you want to use again and again. A clear overlay protects materials and provides a dynamic whiteboard experience with a dry-erase marker, allowing you to draw attention to your message without writing on your materials. All items require four AA batteries (not included) or use of an AC adapter (purchased separately).





#### Aluminum Frame Dry-Erase Boards

| Description                                        | Item  | Box | Ctn |
|----------------------------------------------------|-------|-----|-----|
| Black, 36" W x 24" H, Premium Frame with Overlay   | 02562 | 1   | 6   |
| Black, 48" W x 36" H, Premium Frame with Overlay   | 02570 | 1   | 4   |
| O White, 36" W x 24" H, Premium Frame with Overlay | 02571 | 1   | 4   |
| O White, 48" W x 36" H, Premium Frame with Overlay | 02572 | 1   | 4   |

#### AC Adapter

| Description          | Item  | Box | Ctn |
|----------------------|-------|-----|-----|
| Black, 110V, 9' Cord | 02598 | 1   | 50  |



#### Justick<sup>™</sup> Electro Adhesion Bulletin Boards

Super easy and quick to use. The electro adhesion magnetizes paper, pictures and cards to the