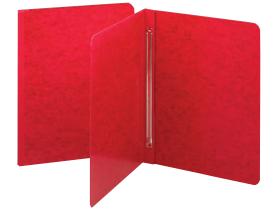

-   | 5   |    | -     | -   | -   |  |
| <ul> <li>Daily (1-31), 31 Dividers,</li> <li>Bulk Packed (No Inner Boxing)</li> </ul>     | 89294  | -   | 5   |    | -     | -   | -   |  |
| Monthly (JanDec.), 12 Dividers                                                            | 89286  | -   | 5   |    |       |     |     |  |
| Alphabetic (A-Z) and 1-20, 20 Dividers                                                    | -      | -   | -   | 89 | 9237  | 4   | 24  |  |



## PRESENTATION PRODUCTS

## Make a positive impression.

- Present your ideas in professional two-pocket folders
- Transport your documents in Organized Up® Stackit® organizer folders
- Protect your materials in attractive poly report covers

## PRESENTATION PRODUCTS

# Press Guard<sup>®</sup> Report Covers & with Fastener



Two-piece cover compresses material tightly to reduce bulk. Neatly bind and cover presentations, reports, manuscripts, proposals or other documents that require loose leaf style binding. Choose from side or top edge binding, and a variety of sizes and colors.

- 20 point colored Press Guard stock Coated to resist moisture and stains
- 2" or 3" metal prong fastener with compressor included
- Embossed title panel on front cover Embossed leather grain finish
- Fastener dimensions are center-to-center (C-C)
- 60% recycled content, 30% post-consumer material
- LETTER SIZE 9" W x 11-1/2" H
- LEGAL SIZE 9" W x 14-1/2" H

|                                                                        | LETTER     |         |          | L           | EGAL  |       |      |
|-----------------------------