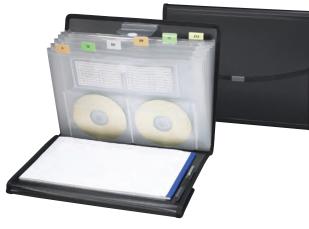

# Viewables® Premium 3D Hanging Folder Tabs and Labels

Use Smead Viewables color labeling system to turn your filing mess into a filing masterpiece. The proprietary 3D tabs for hanging folders can be read from the top, front or back making finding important files quick and easy. Viewables multipurpose folder labels can be used on file folders, hanging folders and a wide variety of other products to enhance organization. Use the FREE online label creator (viewables.com) to design and print one, or many, customized labels at a time without wasting label stock. For use with color inkjet and laser printers. Labels have permanent adhesive.

Laser and inkjet printer compatible
 Letter size sheets
 16 labels per sheet
 SIZE 3-1/2" W x 1-1/4" H, Before Folding

PREMIUM TABS AND LABELS (25-PACK) INCLUDES: 25 tabs, 32 labels (2 sheets), 32 label protectors

PREMIUM TABS AND LABELS (100-PACK) INCLUDES: 100 tabs, 112 labels (7 sheets), 112 label protectors

MULTIPURPOSE LABELS INCLUDES: 160 labels (10 sheets)

| Description                            | Item    | Box | Ctn |
|----------------------------------------|---------|-----|-----|
| Premium Tabs and Labels (25-Pack) 🖈 👁  | ▶ 64905 | -   | 10  |
| Premium Tabs and Labels (100-Pack) 🖈 🥨 | ▶ 64910 | -   | 5   |
| Multipurpose Labels (160-Pack)         | ▶ 64915 | -   | 24  |