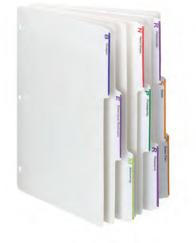

# Viewables® Premium 3D Hanging Folder Tabs and Labels

Use Smead Viewables color labeling system to turn your filing mess into a filing masterpiece. The proprietary 3D tabs for hanging folders can be read from the top, front or back making finding important files quick and easy. Viewables multipurpose folder labels can be used on file folders, hanging folders and a wide variety of other products to enhance organization. Use the FREE online label creator (viewables.com) to design and print one, or many, customized labels at a time without wasting label stock. For use with color inkjet and laser printers. Labels have permanent adhesive.

# Viewables® Quick-Fold Hanging Folder Tabs and Labels

No more handwriting or typing tiny label inserts for your hanging folder tabs! Viewables Quick-Fold hanging folder tabs and labels allow you to create dynamic 3D color-coded tabs. Simply create and print color-coded labels with the FREE online tool, fold the tab and apply the label. Fits all standard hanging folder slots.

### QUICK-FOLD TABS:

- Durable white poly material Tabs are flat and scored for easy assembly
- Letter size sheets 9 tabs per sheet (5 sheets included)
- SIZE 3-1/2" W x 1-1/4" H