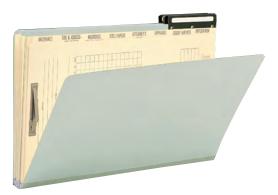

### Hanging Box Bottom Folders 🛞

Neatly file manuals, catalogs or telephone books, and keep reference books handy in the desk drawer. Use the reinforcement strip to hold contents upright and prevent bulging.

- 11 point stock 1", 2" or 3" expansion Tabs not included
- 10% recycled content, 10% post-consumer material
- LETTER SIZE 11-3/4" W x 9-1/4" H (Exclusive of Rods)
- LEGAL SIZE 14-3/4" W x 9-1/4" H (Exclusive of Rods)

|                                                                                      | LETTER           |     |     |         | LEGAL |     |  |
|--------------------------------------------------------------------------------------|------------------|-----|-----|---------|-------|-----|--|
| Description                                                                          | Item             | Box | Ctn | Iten    | n Box | Ctn |  |
| Standard Green, 1" Expansion                                                         | 64239            | 25  | 125 | 6433    | 39 25 | 125 |  |
| Standard Green, 2" Expansion                                                         | 64259            | 25  | 125 | ☆≉ 643  | 59 25 | 125 |  |
| Standard Green, 3" Expansion                                                         | 64279            | 25  | 125 | ☆≉ 6432 | 79 25 | 125 |  |
| Standard Green, Assorted Expansions<br>(6 Each of 1" and 3", 13 Folders Each of 2" p | 64260<br>er Box) | 25  | 125 | -       | -     | -   |  |