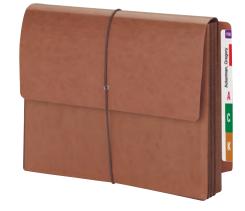

### Poly Hanging Expanding File

It's a hanging file that fits in your desk drawer, but it's also portable because the retractable hooks keep the file from hooking anything when you're on the run. 13 letter size pockets; 12 indexed dividers; includes large colored tab inserts printed with alphabetical and monthly headings.

- Each pocket expands to 7/8"
- · Colored tab inserts printed with alphabetical and monthly headings included
- Acid free, PVC free Durable, tear resistant poly Water resistant
- LETTER SIZE 11-7/8" W x 9-1/4" H (Exclusive of Rods)