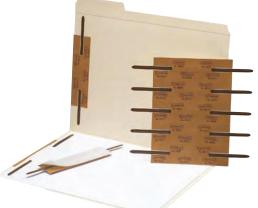

# FasTab<sup>®</sup> Hanging Pressboard Classification Folders

Heavy-duty, portable FasTab hanging classification folders combine the convenience of a hanging folder with the functionality of a classification folder. Built-in heavy-duty reinforced tabs permanently attached to the folder – no assembly required. They are easy to label by either handwriting directly on the tab or applying self-adhesive labels. Plus, once you remove the file from the drawer you can simply fold down the hangers and go! Protect your documents and fingers with Smead's patented SafeSHIELD® Coated Fastener Technology – the ultimate solution to fastener issues, including paper tears, finger cuts and excessive fastener crinkling. Sturdy tear resistant gusset expands to hold up to 2" of paperwork.

### FOLDER:

- 23 point blue pressboard stock 2/5-cut tab, right of center position
- Two 1" SafeSHIELD "B" style fasteners in positions no. 1 and no. 3
- 50% recycled content, 30% post-consumer material

### DIVIDER(S):

- 17 point kraft stock 1/3-cut tab 1" SafeSHIELD coated twin prong fastener
- Fastener on both sides of divider(s) 10% recycled content, 10% post-consumer material
- LETTER SIZE 11-3/4" W x 9-3/4" H Overall (Exclusive of Hangers)
- LEGAL SIZE 14-3/4" W x 9-3/4" H Overall (Exclusive of Hangers)