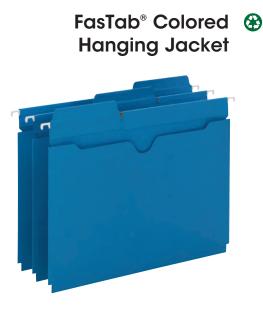

### FasTab<sup>®</sup> Hanging Folders 🛞

Support the fight against breast cancera portion of the proceeds from the sale of this product will be donated to cancer research. Built-in reinforced tabs are attached to the folder for hassle-free organizing. No assembly required. Stronger than ordinary hanging folders, they are easy to label by either handwriting directly on the tab or applying self-adhesive labels.

- 11 point colored stock 1/3-cut tab, assorted positions
- 10% recycled content, 10% post-consumer material
- LETTER SIZE 11-3/4" W x 10" H Overall (Exclusive of Rods)
- LEGAL SIZE 14-3/4" W x 10" H Overall (Exclusive of Rods)