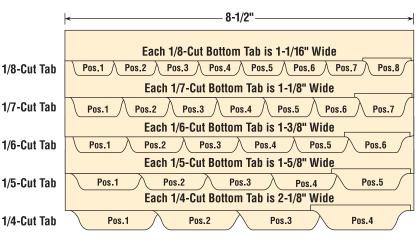

nstall dividers provide additional organization in any file folder. You can easily create up to four categories when these dividers are used in standard fastener folders.

Available in a variety of sizes and weights. Fastener and pocket configurations are all made-to-order.

### HOW TO ORDER INDEXES AND FILE BACKS

- 1. Choose the style of index or file back
- 2. Specify material weight and color

Additional colors and stocks are available as well as printing on the body. We can also preinstall divider sets into any stock or custom folder.

#### 3. Specify tab cut

See illustrations at right. Specify side or bottom tabs.

#### 4. Specify the title and color for each tab

Select Mylar<sup>®</sup> colors for tabs from the chart below.

#### 5. Specify collated sets or packed individually







#### **Bottom Tabs**

## FASTENERS

Add organization to any folder. Fasteners keep papers securely inside files and in the proper sequence.



### MADE-TO-ORDER PRODUCTS

## **PRE-LABELED PRODUCTS**

Save personnel time. Smead will generate folders ready-to-go with indexing applied. Specify the design of your labels, and supply your file heading data to us, and we will produce vibrant, color-coded labels and apply them to folders.

#### We can use your data in these formats:

Microsoft Access<sup>™</sup> database (\*.accdb) Microsoft Excel® spreadsheet (\*.xlsx) ASCII text file (\*.txt) delimited ASCII text file (\*.txt) fixed width



#### **ColorBar® Labeling**

Create an efficient end tab color-coded filing system using your PC and inkjet or laser color printer. Gain efficiency with