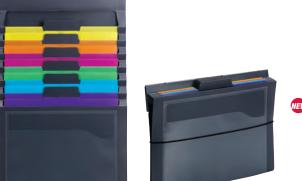

y with Bright Pockets  | ☆≉ 92060 - 12 |
| Gray with Neutral Pockets | ☆≉ 92061 - 12 |



Hangs on the wall to reduce desktop clutter. Colored polypropylene pockets can be removed to take to a meeting and hold up to 50 sheets each. Front clear pocket works well for a calendar or project milestones. Easy to keep level with three-part hangers.

- 6 colored poly pockets Clear poly pocket on front
- Elastic cord closure Blank label sheet included
- Acid free, PVC free Durable, tear resistant poly Water resistant
- LETTER SIZE 14" W x 10-1/4" H Overall; 14" W x 24" H Open

|                          | LETTER             |     |
|--------------------------|--------------------|-----|
| Description              | Item Box           | Ctn |
| Gray with Bright Pockets | s <b>* 92062</b> - | 12  |



**NEW!** Cascading Wall

**Organizer Gen 2** 

#### 24-Pocket Poly Project Organizer



Get organized and stay focused on your projects using this 24-pocket poly project organizer. Perfect for multiple projects or just one. Great for when you are on the go and need all your materials contained in one place. Clear poly zip pouch on the inside back cover for storing small incidentals.

- Clear front display cover 24 pockets; 12 dividers with 1/3-cut assorted tabs
- Blank Viewables<sup>®</sup> label sheet (16 labels) included
- Acid free, PVC free Durable, tear resistant poly Water resistant
- LETTER SIZE 10" W x 12" H

|                          |            | L     | etter |     |
|--------------------------|------------|-------|-------|-----|
| Description              |            | Ite