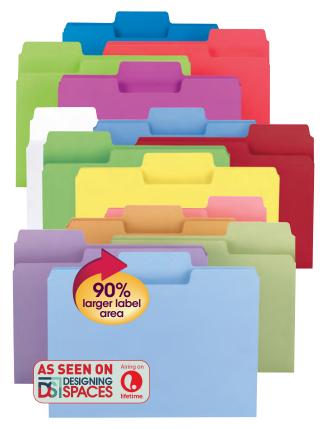

### SuperTab<sup>®</sup> Folders 🛞

90% larger labeling area than standard folders, so you can use larger text or more lines of description. Fits any vertical or lateral filing system.

- 9-1/2, 11 or 14 point manila stock Scored for 3/4" expansion
- 10% recycled content, 10% post-consumer material
- LETTER SIZE 11-5/8" W x 9-1/2" H Overall, 8-5/8" H Body
- LEGAL SIZE 14-5/8" W x 9-1/2" H Overall, 8-5/8" H Body

U.S. Patent No. 8,746,539; 9,302,442 and 9,694,619

**90%** 

arger label area

S SEEN ON DESIGNING

> Our single-ply tab folders are an economical way to organize seldom used files. Smead recommends you choose one tab position for straight-line filing, which speeds retrieval time.