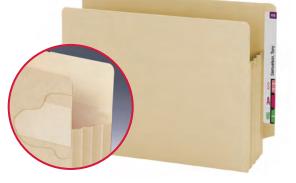

### FasTab<sup>®</sup> Hanging Pockets 🛞

Built-in reinforced tabs are permanently attached to these hanging pockets – no assembly required. They are easy to label by either handwriting directly on the tab or applying self-adhesive labels. Full-height sides keep the pocket from getting caught when trying to take them out of a drawer or box while keeping documents secure. Die cut handles allow for easy lifting and transporting, which are great for files that need to be frequently removed from the file drawer. The 5-1/4" expansion features tear resistant rollover reinforced sides at critical wear points. The gusset extends deep inside the front and back panels making these pockets extra durable to hold lots of paperwork.

- 11 point colored stock 3-1/2" or 5-1/4" expansion
- 1/3-cut tab, assorted positions
- Full-height side gussets
- 5-1/4" pockets have rollover tear resistant reinforcement at top and bottom of gusset
- Die cut handle for easy removal from file drawers
- 10% recycled content, 10% post-consumer material
- LETTER SIZE 11-3/4" W x 10" H Overall (Exclusive of Rods)
- LEGAL SIZE 14-3/4" W x 10" H Overall (Exclusive of Rods)