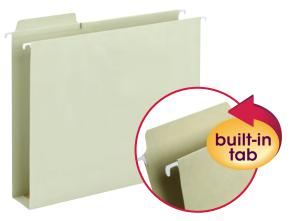

# TUFF<sup>®</sup> Hanging Folders with Easy Slide<sup>™</sup> Tab

Our strongest hanging folders ever. Seven times stronger than the leading competitor's hanging folder, the specially designed reinforced rods resist bending and paper tearing. TUFF hanging folder is the only hanging folder that comes with Easy Slide tab, a heavy-duty oversized tab that easily slides and quickly secures into any tab position. White tab inserts included.

- 11 point standard green or colored stock Heavy-duty 1/3-cut adjustable plastic tab
- Specially designed reinforced channel rods Coated rod tips
- 10% recycled content, 10% post-consumer material
- LETTER SIZE 11-3/4" W x 9-1/4" H (Exclusive of Rods and Tabs)
- LEGAL SIZE 14-3/4" W x 9-1/4" H (Exclusive of Rods and Tabs)