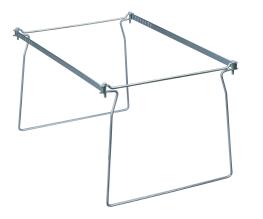

### **Steel Hanging Folder Frames**

Adapt older file cabinets to accept hanging folders with these inexpensive and easily assembled frames. They fit any length drawer because the rails are scored; just snap off at the desired length. Heavy-gauge steel withstands heavy loads.