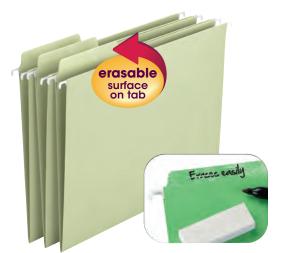

# Erasable FasTab<sup>®</sup> 🛞 Hanging Folders

Hanging folders with a special erasable surface make it possible to revise and reuse hanging folders. You can write directly on the erasable tab with a permanent marker and easily erase with a standard white eraser, making this an eco-friendly, reusable solution for your filing needs. These folders have built-in reinforced tabs attached to the folder for hassle-free filing. No assembly required.