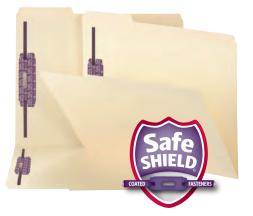

Combine the convenience of a hanging folder with the functionality of a fastener folder. Smead's patented SafeSHIELD<sup>®</sup> coated fasteners protect against paper tears, finger cuts and excessive fastener crinkling. With the added benefit of FasTab, these folders are easy to label by either handwriting directly on the tab or applying self-adhesive labels.