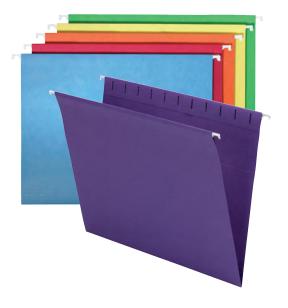

### Colored Hanging Folders 🛞

Choose from 13 bright colors to code different types of files and complement your office décor. Use with colored interior folders to prevent misfiling.

- 11 point colored stock Tabs not included
- 10% recycled content, 10% post-consumer material
- LETTER SIZE 11-3/4" W x 9-1/4" H (Exclusive of Rods)
- LEGAL SIZE 14-3/4" W x 9-1/4" H (Exclusive of Rods)

| Black         | Item<br>64425<br>64427<br>64428<br>64429 | Box<br>25<br>25<br>25 | Ctn<br>250<br>250<br>250 |   | ltem<br>64475<br>64477 | Box<br>25<br>25 | 125 |
|---------------|------------------------------------------|-----------------------|--------------------------|---|------------------------|-----------------|-----|
| Black         | 64427<br>64428                           | 25                    | 250                      |   |                        | -               |     |
|               | 64428                                    |                       |                          | * | 64477                  | 25              | 105 |
| Dark Green    |                                          | 25                    | 250                      |   |                        | 20              | 125 |
|               | 64429                                    |                       | 200                      | ٠ | 64478                  | 25              | 125 |
| 🛑 Dark Pink 💽 |                                          | 25                    | 250                      | ٠ | 64479                  | 25              | 125 |
| 🔵 Gray 💽      | 64431                                    | 25                    | 250                      | ٠ | 64481                  | 25              | 125 |
| Maroon        | 64433                                    | 25                    | 250                      | ٠ | 64483                  | 25              | 125 |
| Navy          | 64434                                    | 25                    | 250                      | ٠ | 64484                  | 25              | 125 |
| 🛑 Orange 🔹    | 64435                                    | 25                    | 250                      | ٠ | 64485                  | 25              | 125 |
| Purple        | 64436                                    | 25                    | 250                      | ٠ | 64486                  | 25              | 125 |
| 🛑 Red 💽       | 64438                                    | 25                    | 250                      | ٠ | 64488                  | 25              | 125 |
| ● Sky Blue    | 64439                                    | 25                    | 250                      | * | 64489                  | 25              | 125 |
| 🔵 Teal 💽      | 64440                                    | 25                    | 250                      | * | 64490                  | 25              | 125 |
| – Yellow 💽    | 64441                                    | 25                    | 250                      | ٠ | 64491                  | 25              | 125 |