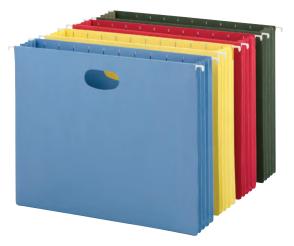

# Hanging Folders 🛞

The popular choice for desk drawer files, hanging folders keep papers neatly vertical in the file. Clear polypropylene tabs can be positioned in several locations on the front or back panel. Lighter green on the inside of the folder helps prevent accidental filing of papers between folders.

- 11 point stock Tab 1/2" high Replaceable white tab inserts
- 10% recycled content, 10% post-consumer material
- LETTER SIZE 11-3/4" W x 9-1/4" H (Exclusive of Rods and Tabs)
- LEGAL SIZE 14-3/4" W x 9-1/4" H (Exclusive of Rods and Tabs)