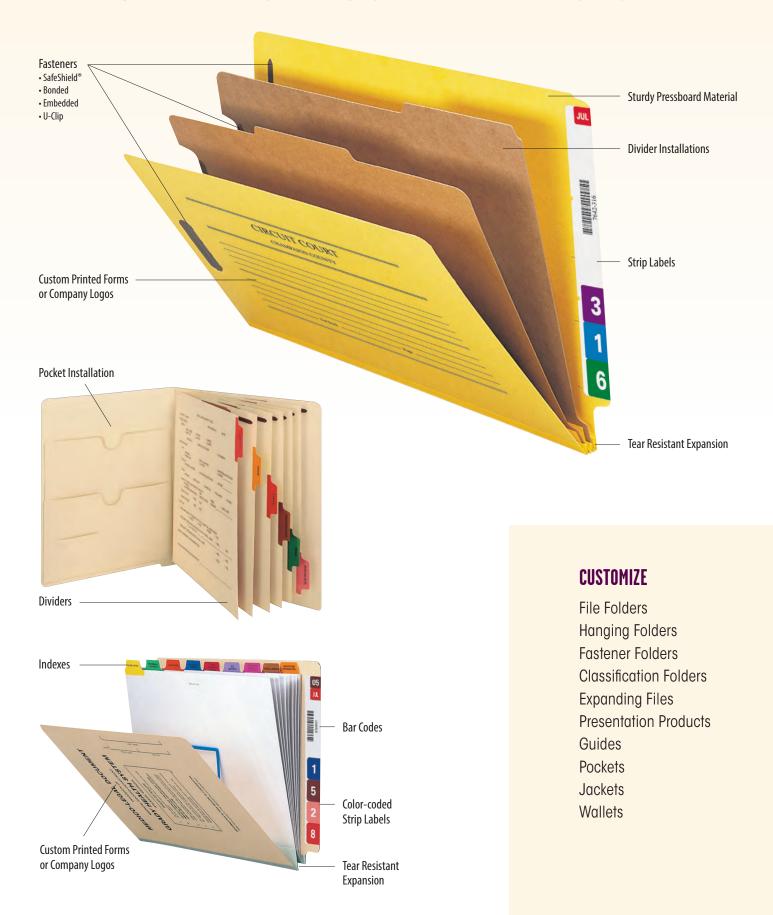

### Interior Folders 🛞

Keep documents organized when removed from the file drawer. These special size folders fit neatly inside hanging folders so the tabs are hidden when returned to the file. Assorted tab positions allow more than one interior folder to be used within a single hanging folder. Manila and multiple distinctive colors allow efficient color coding.

- 11 point manila or colored stock 1/3-cut tab, assorted positions, 1/2" high
- Scored for 3/4" expansion 10% recycled content, 10% post-consumer material
- LETTER SIZE 11-5/8" W x 9-3/16" H Overall, 8-11/16" H Body
- LEGAL SIZE 14-5/8" W x 9-3/16" H Overall, 8-11/16" H Body

# FasTab<sup>®</sup> Hanging Pressboard Classification Folders

Heavy-duty, portable FasTab hanging classification folders combine the convenience of a hanging folder with the functionality of a classification folder. Built-in heavy-duty reinforced tabs permanently attached to the folder – no assembly required. They are easy to label by either handwriting directly on the tab or applying self-adhesive labels. Plus, once you remove the file from the drawer you can simply fold down the hangers and go! Protect your documents and fingers with Smead's patented SafeSHIELD® Coated Fastener Technology – the ultimate solution to fastener issues, including paper tears, finger cuts and excessive fastener crinkling. Sturdy tear resistant gusset expands to hold up to 2" of paperwork.

### FOLDER:

- 23 point blue pressboard stock 2/5-cut tab, right of center position
- Two 1" SafeSHIELD "B" style fasteners in positions no. 1 and no. 3
- 50% recycled content, 30% post-consumer material

### DIVIDER(S):

- 17 point kraft stock 1/3-cut tab 1" SafeSHIELD coated twin prong fastener
- Fastener on both sides of divider(s) 10% recycled content, 10% post-consumer material
- LETTER SIZE 11-3/4" W x 9-3/4" H Overall (Exclusive of Hangers)
- LEGAL SIZE 14-3/4" W x 9-3/4" H Overall (Exclusive of Hangers)