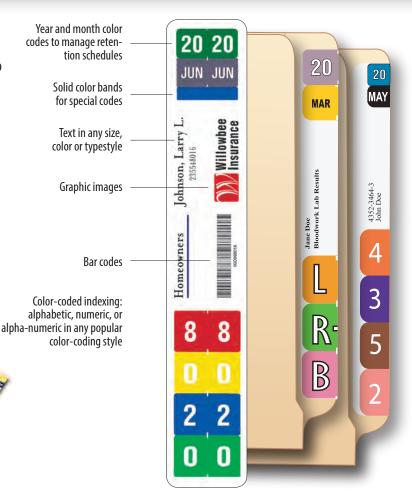

# Stay on top of your filing.

- Write big and find files faster with SuperTab®
- No more paper cuts or stains with WaterShed®/CutLess®
- Organize your files the same way you read and write them with Organized Up<sup>®</sup>

# Viewables® Multipurpose Folder Label

Use Smead Viewables color labeling system to turn your filing mess into a filing masterpiece with color-coded customized labels on all your important files. Viewables multipurpose folder label can be used on file folders, hanging folders, classification folders, file pockets and a wide variety of other products to enhance organization. Use the FREE online label creator (viewables.com) to design and print one, or many, customized labels at a time without wasting label stock. For use with color inkjet and laser printers. Labels have permanent adhesive.