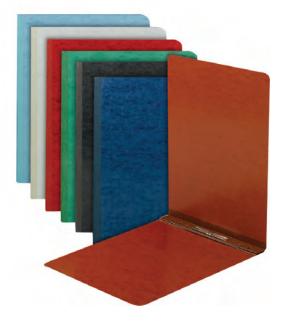

t neatly, even when using different size sheets and documents that cannot be punched. One-piece binder with spring-action pressure fastener holds papers tightly without damage. Change papers easily with quick release lever. Scored hinge forms a neat 1/2" capacity box-style binding side for identifying contents.

- 20 point colored Press Guard stock Coated to resist moisture and stains
- 1/2" capacity closure Embossed title panel on front cover
- Embossed leather grain finish 60% recycled content, 30% post-consumer material
- LETTER SIZE 9-1/2" W x 11-1/2" H

|             | L     | etter |     |
|-------------|-------|-------|-----|
| Description | Item  | Box   | Ctn |
| Black       | 83050 | 10    | 50  |
| Blue        | 83052 | 10    | 50  |

# Pressboard Report Covers 🛞 with Fastener



Neatly bind and cover presentations, reports, manuscripts, proposals or other documents that require loose-leaf style binding. Two-piece cover compresses material tightly to reduce bulk. A fastener compressor holds the report tightly together without damaging the document or the binder hinge.

- 20 point colored Genuine Pressboard<sup>™</sup> stock
- 2" or 3" metal twin prong fastener with compressor included
- Embossed title panel on front cover
- Fastener dimensions are center-to-center (C-C)
- 60% recycled content, 30% post-consumer material
- LETTER SIZE 9" W x 11-1/2" H
- LEGAL SIZE 9" W x 14-1/2" H

|                                                                        | LETTER      |        |          | L     |      |     |
|------------------------------------------------------