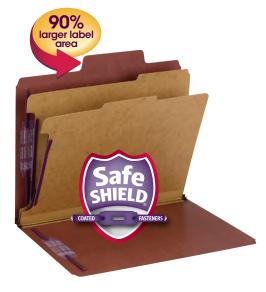

### SuperTab<sup>®</sup> Folders 🛞

90% larger labeling area than standard folders, so you can use larger text or more lines of description. Fits any vertical or lateral filing system.

- 9-1/2, 11 or 14 point manila stock Scored for 3/4" expansion
- 10% recycled content, 10% post-consumer material
- LETTER SIZE 11-5/8" W x 9-1/2" H Overall, 8-5/8" H Body
- LEGAL SIZE 14-5/8" W x 9-1/2" H Overall, 8-5/8" H Body

|                                                                          | L        | etter |     | l     | EGAL |     |
|--------------------------------------------------------------------------|----------|-------|-----|-------|------|-----|
| Description                                                              | Item     | Box   | Ctn | Item  | Box  | Ctn |
| <ul> <li>11 Point Manila, 1/3-Cut Tab,<br/>Assorted Positions</li> </ul> | 10301    | 100   | 500 | 15301 | 100  | 500 |
| 14 Point Manila, 1/3-Cut Tab,<br>Assorted Positions                      | 10401    | 50    | 250 | 15401 | 50   | 250 |
| <ul> <li>9-1/2 Point Manila, 1/2-Cut Tab,<br/>Second Position</li> </ul> | ▶ @10106 | 100   | 500 | 15106 | 100  | 500 |
| 11 Point Manila, 1/3-Cut Tab,<br>Assorted Positions (24-Pack)            | 11920    | -     | 10  | -     | -    | -   |

U.S. Patent No. 8,746,539; 9,302,442 and 9,694,619