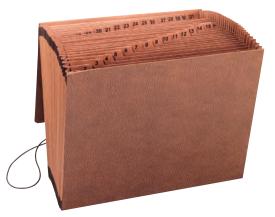

### Poly Hanging Expanding File

It's a hanging file that fits in your desk drawer, but it's also portable because the retractable hooks keep the file from hooking anything when you're on the run. 13 letter size pockets; 12 indexed dividers; includes large colored tab inserts printed with alphabetical and monthly headings.

- Each pocket expands to 7/8"
- · Colored tab inserts printed with alphabetical and monthly headings included
- Acid free, PVC free Durable, tear resistant poly Water resistant
- LETTER SIZE 11-7/8" W x 9-1/4" H (Exclusive of Rods)