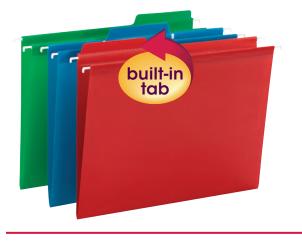

### FasTab<sup>®</sup> Hanging Folders 🛞

Support the fight against breast cancera portion of the proceeds from the sale of this product will be donated to cancer research. Built-in reinforced tabs are attached to the folder for hassle-free organizing. No assembly required. Stronger than ordinary hanging folders, they are easy to label by either handwriting directly on the tab or applying self-adhesive labels.

# NEW! FasTab<sup>®</sup> Straight-Cut Hanging Folders

Built-in reinforced tabs are attached to the folder for hassle-free organizing. No assembly required. Stronger than ordinary hanging folders, they are easy to label by either handwriting directly on the tab or applying self-adhesive labels.