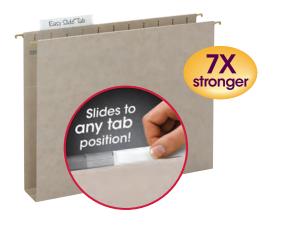

# TUFF<sup>®</sup> Hanging Folders with Easy Slide<sup>™</sup> Tab

Our strongest hanging folders ever. Seven times stronger than the leading competitor's hanging folder, the specially designed reinforced rods resist bending and paper tearing. TUFF hanging folder is the only hanging folder that comes with Easy Slide tab, a heavy-duty oversized tab that easily slides and quickly secures into any tab position. White tab inserts included.

- 11 point standard green or colored stock Heavy-duty 1/3-cut adjustable plastic tab
- Specially designed reinforced channel rods Coated rod tips
- 10% recycled content, 10% post-consumer material
- LETTER SIZE 11-3/4" W x 9-1/4" H (Exclusive of Rods and Tabs)
- LEGAL SIZE 14-3/4" W x 9-1/4" H (Exclusive of Rods and Tabs)

U.S. Patent No. 7,059,483 and 8,650,784

\*Independent testing confirms that Smead TUFF® Hanging Folders are 7 times stronger than the leading hanging folder brand in Drop-in Tests. For more details, visit smead.com/TUFFTest.