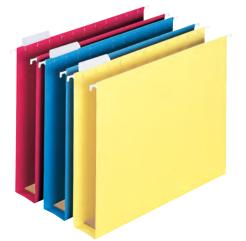

# Colored Hanging Folders (\*) with 1/5-Cut Tabs

Choose from 15 bright colors to code different types of files and complement your office décor. Use with colored interior folders to prevent misfiling.

- 11 point colored stock Repositionable 1/5-cut clear poly tab, 1/2" high
- Replaceable white tab inserts 10% recycled content, 10% post-consumer material
- LETTER SIZE 11-3/4" W x 9-1/4" H (Exclusive of Rods and Tabs)
- LEGAL SIZE 14-3/4" W x 9-1/4" H (Exclusive of Rods and Tabs)

|                                           |            | L                   | ETTER    | I   | LEGAL |     |     |  |  |
|-------------------------------------------|------------|---------------------|----------|-----|-------|-----|-----|--|--|
| Description                               |            | Item                | Box      | Ctn | Item  | Box | Ctn |  |  |
| 🔵 Aqua                                    | ٢          | 64058               | 25       | 250 | -     | -   | -   |  |  |
| Black                                     | ٢          | 64062               | 25       | 250 | -     | -   | -   |  |  |
| Blue                                      | ٩          | 64060               | 25       | 250 | 64160 | 25  | 125 |  |  |
| Gray                                      | ٩          | 64063               | 25       | 250 |       |     |     |  |  |
| Green                                     | ٩          | 64061               | 25       | 250 | 64161 | 25  | 125 |  |  |
| Lavender                                  | ٢          | 64064               | 25       | 250 |       |     |     |  |  |
| Maroon                                    | ٢          | 64073               | 25       | 250 | -     | -   | -   |  |  |
| Νανγ                                      | ٢          | 64057               | 25       | 250 | -     | -   | -   |  |  |
| le Orange                                 | ٢          | 64065               | 25       | 250 | -     | -   | -   |  |  |
| Pink                                      | ٢          | 64066               | 25       | 250 | -     | -   | -   |  |  |
| Purple                                    | ٩          | 64072               | 25       | 250 |       |     |     |  |  |
| Red                                       | ٢          | 64067               | 25       | 250 | 64167 | 25  | 125 |  |  |
| Sky Blue                                  | ٢          | 64068               | 25       | 250 | -     | -   | -   |  |  |
| 🔵 Teal                                    | ٢          | 64074               | 25       | 250 | -     | -   | -   |  |  |
| - Yellow                                  | ٢          | 64069               | 25       | 250 | 64169 | 25  | 125 |  |  |
| (5 Each of Blue, Green, Orange, Red and   | ک<br>Vello | 64059<br>w. ner. Bc | 25<br>x) | 250 | 64159 | 25  | 125 |  |  |
| Assorted Colors                           |            | 64056               | <i>'</i> | 250 |       |     |     |  |  |
| (5 Each of Gray, Maroon, Navy, Purple and |            |                     |          | 200 |       |     |     |  |  |