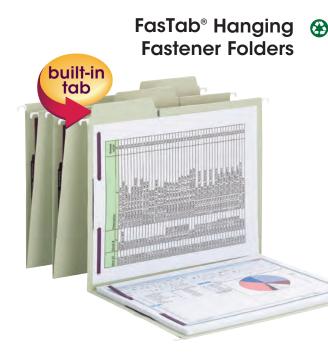

# FasTab<sup>®</sup> Hanging Pressboard Classification Folders

Heavy-duty, portable FasTab hanging classification folders combine the convenience of a hanging folder with the functionality of a classification folder. Built-in heavy-duty reinforced tabs permanently attached to the folder – no assembly required. They are easy to label by either handwriting directly on the tab or applying self-adhesive labels. Plus, once you remove the file from the drawer you can simply fold down the hangers and go! Protect your documents and fingers with Smead's patented SafeSHIELD® Coated Fastener Technology – the ultimate solution to fastener issues, including paper tears, finger cuts and excessive fastener crinkling. Sturdy tear resistant gusset expands to hold up to 2" of paperwork.