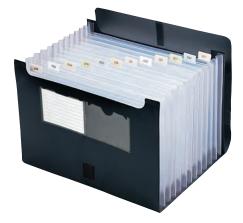

### Poly Hanging Expanding File

It's a hanging file that fits in your desk drawer, but it's also portable because the retractable hooks keep the file from hooking anything when you're on the run. 13 letter size pockets; 12 indexed dividers; includes large colored tab inserts printed with alphabetical and monthly headings.

- Each pocket expands to 7/8"
- · Colored tab inserts printed with alphabetical and monthly headings included
- Acid free, PVC free Durable, tear resistant poly Water resistant
- LETTER SIZE 11-7/8" W x 9-1/4" H (Exclusive of Rods)

| Description |   | Item  | Box | Ctn |
|-------------|---|-------|-----|-----|
| Black       | * | 65125 | -   | 12  |