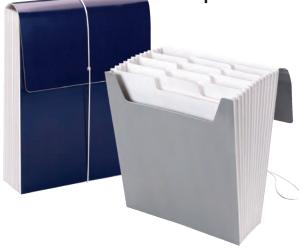

### Poly Hanging Expanding File

It's a hanging file that fits in your desk drawer, but it's also portable because the retractable hooks keep the file from hooking anything when you're on the run. 13 letter size pockets; 12 indexed dividers; includes large colored tab inserts printed with alphabetical and monthly headings.

- Each pocket expands to 7/8"
- · Colored tab inserts printed with alphabetical and monthly headings included
- Acid free, PVC free Durable, tear resistant poly Water resistant
- LETTER SIZE 11-7/8" W x 9-1/4" H (Exclusive of Rods)

| Description |   | Item  | Box | Ctn |
|-------------|---|-------|-----|-----|
| Black       | * | 65125 | -   | 12  |