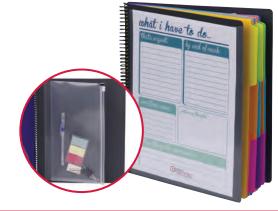

Hangs on the wall to reduce desktop clutter. Colored polypropylene pockets can be removed to take to a meeting and hold up to 50 sheets each. Front clear pocket works well for a calendar or project milestones. Easy to keep level with three-part hangers.

- 6 colored poly pockets Clear poly pocket on front
- Elastic cord closure Blank label sheet included
- Acid free, PVC free Durable, tear resistant poly Water resistant
- LETTER SIZE 14" W x 10-1/4" H Overall; 14" W x 24" H Open

|                          | LETTER             |     |
|--------------------------|--------------------|-----|
| Description              | Item Box           | Ctn |
| Gray with Bright Pockets | s <b>* 92062</b> - | 12  |



**NEW!** Cascading Wall

**Organizer Gen 2** 

#### 24-Pocket Poly Project Organizer



Get organized and stay focused on your projects using this 24-pocket poly project organizer. Perfect for multiple projects or just one. Great for when you are on the go and need all your materials contained in one place. Clear poly zip pouch on the inside back cover for storing small incidentals.

- Clear front display cover 24 pockets; 12 dividers with 1/3-cut assorted tabs
- Blank Viewables<sup>®</sup> label sheet (16 labels) included
- Acid free, PVC free Durable, tear resistant poly Water resistant
- LETTER SIZE 10" W x 12" H

|                          |            | L     | etter |     |
|--------------------------|------------|-------|-------|-----|
| Description              |            | Item  | Box   | Ctn |
| Gray with Bright Pockets | ‰ <b>‡</b> | 89206 | -     | 10  |

####