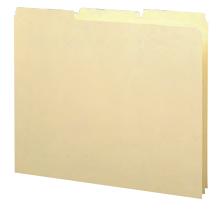

### Manila Folders 😵

An economical way to organize seldom used files. Choose one tab position for straight-line filing, which speeds retrieval time. Available in a variety of tab positions to fit any vertical or lateral filing system.

- 11 point manila stock Scored for 3/4" expansion
- 10% recycled content, 10% post-consumer material
- LETTER SIZE 11-5/8" W x 9-1/2" H Overall, 9" H Body
- LEGAL SIZE 14-5/8" W x 9-1/2" H Overall, 9" H Body
- LETTER SIZE (GUIDE HEIGHT) 11-5/8" W x 9-15/16" H Overall, 9-7/16" H Body
- LEGAL SIZE (GUIDE HEIGHT) 14-5/8" W x 9-15/16" H Overall, 9-7/16" H Body