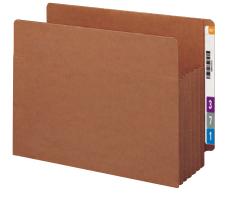

# TUFF<sup>®</sup> Hanging Folders with Easy Slide<sup>™</sup> Tab

Our strongest hanging folders ever. Seven times stronger than the leading competitor's hanging folder, the specially designed reinforced rods resist bending and paper tearing. TUFF hanging folder is the only hanging folder that comes with Easy Slide tab, a heavy-duty oversized tab that easily slides and quickly secures into any tab position. White tab inserts included.

- 11 point standard green or colored stock Heavy-duty 1/3-cut adjustable plastic tab
- Specially designed reinforced channel rods Coated rod tips
- 10% recycled content, 10% post-consumer material
- LETTER SIZE 11-3/4" W x 9-1/4" H (Exclusive of Rods and Tabs)
- LEGAL SIZE 14-3/4" W x 9-1/4" H (Exclusive of Rods and Tabs)