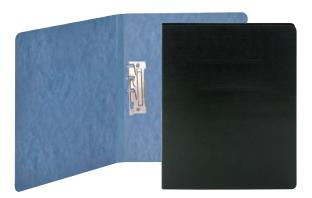

d, 2-3/4" C-C, 2" Capacity, Top Edge, For Sh                         | eet Size   | 5-1/2"  | x 8-1/2" |             | 81704 | 25    | 100  |
| Black, 8-1/2" C-C, 3" Capacity, Top Edge, For S                        | Sheet Size | e 11" > | (17"     |             | 81178 | 10    | 50   |
| Red, 8-1/2" C-C, 3" Capacity, Top Edge, For Sh                         | eet Size   | 11" x   | 17"      |             | 81778 | 10    | 50   |
| Blue, 8-1/2"C-C, 3" Capacity, Top Edge, For Sh                         | eet Size   | ]"x]    | 7"       | 74 <b>4</b> | 81078 | 10    | 50   |
| Dark Blue, 8-1/2" C-C, 3" Capacity, Top Edge, For                      | Sheet Siz  | e 11"   | x 17"    | <b>☆</b> ‡  | 81378 | 10    | 50   |

# Press Guard<sup>®</sup> Report Covers 🛞 with Punchless Style Fastener



Make a presentation or submit a report neatly, even when using different size sheets and documents that cannot be punched. One-piece binder with spring-action pressure fastener holds papers tightly without damage. Change papers easily with quick release lever. Scored hinge forms a neat 1/2" capacity box-style binding side for identifying contents.

- 20 point colored Press Guard stock Coated to resist moisture and stains
- 1/2" capacity closure Embossed title panel on front cover
- Embossed leather grain finish 60% recycled content, 30% post-consumer material
- LETTER SIZE 9-1/2" W x 11-1/2" H

|             | L     | etter |     |
|-------------|-------|-------|-----|
| Description | Item  | Box   | Ctn |
| Black       | 83050 | 10    | 50  |
| Blue        | 83052 | 10    | 50  |

# Pre