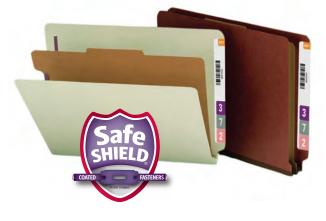

Combine the convenience of a hanging folder with the functionality of a fastener folder. Smead's patented SafeSHIELD<sup>®</sup> coated fasteners protect against paper tears, finger cuts and excessive fastener crinkling. With the added benefit of FasTab, these folders are easy to label by either handwriting directly on the tab or applying self-adhesive labels.

# FasTab<sup>®</sup> Hanging Pressboard Classification Folders

Heavy-duty, portable FasTab hanging classification folders combine the convenience of a hanging folder with the functionality of a classification folder. Built-in heavy-duty reinforced tabs permanently attached to the folder – no assembly required. They are easy to label by either handwriting directly on the tab or applying self-adhesive labels. Plus, once you remove the file from the drawer you can simply fold down the hangers and go! Protect your documents and fingers with Smead's patented SafeSHIELD® Coated Fastener Technology – the ultimate solution to fastener issues, including paper tears, finger cuts and excessive fastener crinkling. Sturdy tear resistant gusset expands to hold up to 2" of paperwork.