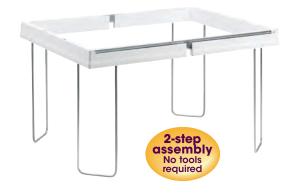

# Heavy-Duty Adjustable Hanging Folder Frames

Frustrated by hanging folder frames that are difficult to assemble and then fall apart right away? The heavy-duty adjustable frame for hanging folders is a durable, easy-to-assemble solution. Two-step assembly is quick and easy - no tools required! The assembled frame can be adjusted to fit a variety of drawer lengths (16" to 24" in length) with a simple push or pull. Also works great on the desktop. Heavy-duty construction withstands heavy loads.