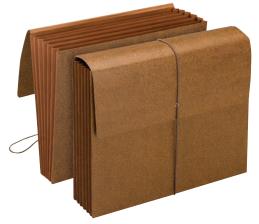

### Hanging Box Bottom Folders 🛞

Neatly file manuals, catalogs or telephone books, and keep reference books handy in the desk drawer. Use the reinforcement strip to hold contents upright and prevent bulging.

- 11 point stock 1", 2" or 3" expansion Tabs not included
- 10% recycled content, 10% post-consumer material
- LETTER SIZE 11-3/4" W x 9-1/4" H (Exclusive of Rods)
- LEGAL SIZE 14-3/4" W x 9-1/4" H (Exclusive of Rods)

|                                                                                      | LETTER           |     |     |         | LEGAL |     |  |
|--------------------------------------------------------------------------------------|------------------|-----|-----|---------|-------|-----|--|
| Description                                                                          | Item             | Box | Ctn | Iten    | n Box | Ctn |  |
| Standard Green, 1" Expansion                                                         | 64239            | 25  | 125 | 6433    | 39 25 | 125 |  |
| Standard Green, 2" Expansion                                                         | 64259            | 25  | 125 | ☆≉ 643  | 59 25 | 125 |  |
| Standard Green, 3" Expansion                                                         | 64279            | 25  | 125 | ☆≉ 6432 | 79 25 | 125 |  |
| Standard Green, Assorted Expansions<br>(6 Each of 1" and 3", 13 Folders Each of 2" p | 64260<br>er Box) | 25  | 125 | -       | -     | -   |  |