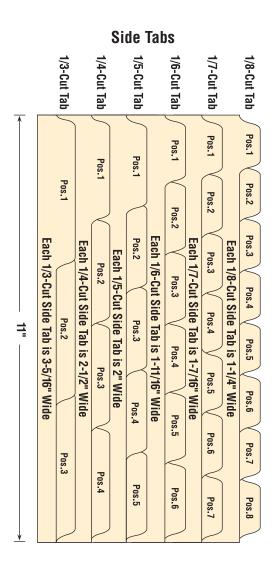

tall dividers provide additional organization in any file folder. You can easily create up to four categories when these dividers are used in standard fastener folders.

Available in a variety of sizes and weights. Fastener and pocket configurations are all made-to-order.

### HOW TO ORDER INDEXES AND FILE BACKS

- 1. Choose the style of index or file back
- 2. Specify material weight and color

Additional colors and stocks are available as well as printing on the body. We can also preinstall divider sets into any stock or custom folder.

#### 3. Specify tab cut

See illustrations at right. Specify side or bottom tabs.

#### 4. Specify the title and color for each tab

Select Mylar<sup>®</sup> colors for tabs from the chart below.

#### 5. Specify collated sets or packed individually







#### **Bottom Tabs**

## FASTENERS

Add organization to any folder. Fasteners keep papers securely inside files and in the proper sequence.



### MADE-TO-ORDER PRODUCTS

## **PRE-LABELED PRODUCTS**

Save personnel time. Smead will generate folders ready-to-go with indexing applied. Specify the design of your labels, and supply your file heading data to us, and we will produce vibrant, color-coded labels and apply them to folders.

#### We can use your data in these formats:

Microsoft Access<sup>™</sup> database (\*.accdb) Microsoft Excel® spreadsheet (\*.xlsx) ASCII text file (\*.txt) delimited ASCII text file (\*.txt) fixed width



#### **ColorBar® Labeling**

Create an efficient end tab color-coded filing system using your PC and inkjet or laser color printer. Gain efficiency withou