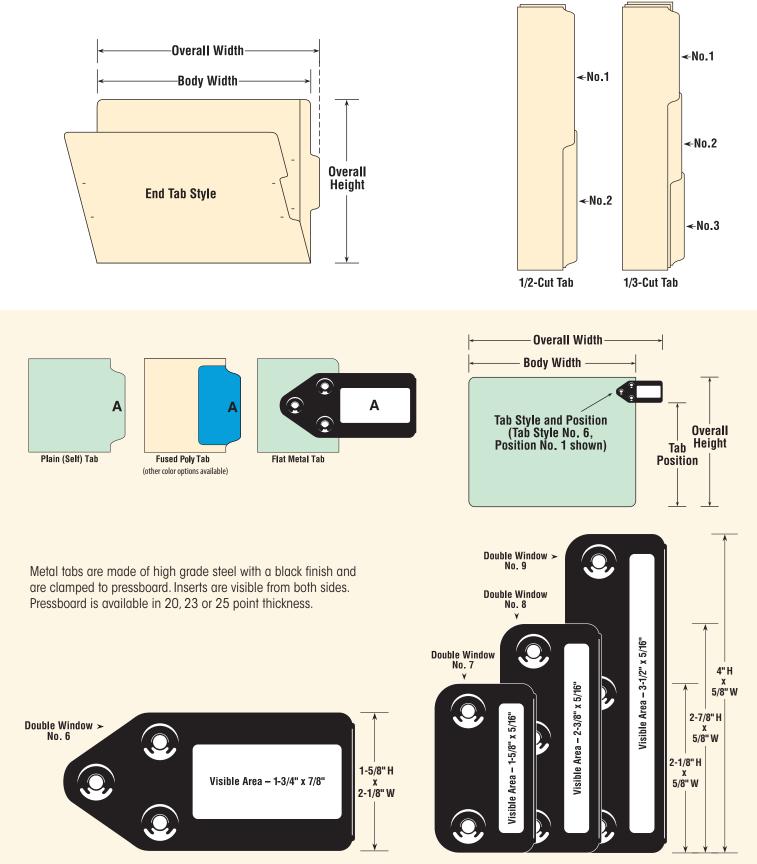

### **Poly Tabs**

Sturdy and smudge proof, these durable poly tabs can be installed in several positions on either letter or legal size folders. Choose 1/3-cut size for subject headings and 1/5-cut size for section headings.

Poly material 
 White tab inserts included 
 Angled for easy reading

Packaged 25 tabs in poly bags for point-of-purchase display

• 1/3-CUT TAB SIZE 3-1/2" W x 1/2" H

• 1/5-CUT TAB SIZE 2-1/4" W x 1/2" H

|             |                   | 1/3-CUT |     |   | T 1/5 |     |     |
|-------------|-------------------|---------|-----|---|-------|-----|-----|
| Description | Item              | Box     | Ctn |   | Item  | Box | Ctn |
| 🔿 Clear     | ☆ <b>* ◎</b> 6461 | 5 10    | 80  | * | 64600 | 10  | 80  |

### **Replacement Inserts**

Reuse hanging folders by inserting new subject headings into the polypropylene tabs.

• White stock • Perforated and scored on sheets • 1/2" exposure

| Description                                       |          | Item  | Box | Ctn  |
|---------------------------------------------------|----------|-------|-----|------|
| O Blank White Inserts, 1/3-Cut Size (3-1/4" Wide) | <b>☆</b> | 68670 | 100 | 2000 |
| O Blank White Inserts, 1/5-Cut Size (2" Wide)     | ☆\$      | 68620 | 100 | 2000 |