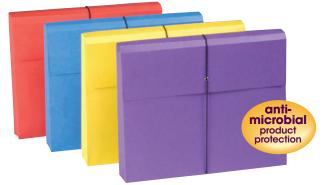

# Folders with Antimicrobial (2) Product Protection

Product treated to resist the growth of bacteria, mold and mildew that can cause stains, odors and product deterioration. These single-ply folders are an ideal way to store your low activity files.

- 11 point manila stock with antimicrobial product protection
- 1/3-cut tab, assorted positions Scored for 3/4" expansion Acid free
- 10% recycled content, 10% post-consumer material
- LETTER SIZE 11-5/8" W x 9-1/2" H Overall, 9" H Body
- LEGAL SIZE 14-5/8" W x 9-1/2" H Overall, 9" H Body

Smead products with antimicrobial product protection resist the growth of bacteria, mold and mildew that can cause stains, odors and product deterioration.