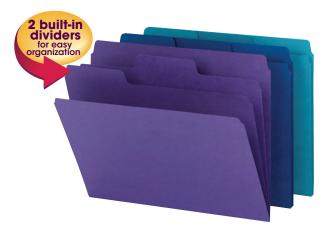

and small items that correspond to the documents inside the folder. Color code your files with these heavy-duty folders that resist tears and repel moisture.

- Opaque colored poly 1/3-cut tab, assorted positions Scored for 3/4" expansion
- Acid free, PVC free Durable, tear resistant poly Water resistant
- LETTER SIZE 11-5/8" W x 9-1/2" H Overall, 9" H Body

|                                                         | LETTER |     |     |
|---------------------------------------------------------|--------|-----|-----|
| Description                                             | Item   | Box | Ctn |
| Assorted Colors                                         | 10540  | 30  | 150 |
| (6 Each of Blue, Green, Purple, Red and Yellow per Box) |        |     |     |

## SuperTab® Organizer Folder 🛞



An efficient way to keep multiple projects and loose documents separate and organized. Full-height dividers create three individual sections within a larger file. Each section expands 3/4" for greater capacity. The labeling area is 90% larger than standard file folders, so you can use larger text or more lines of description.

- 11 point colored stock Two dividers Each section expands 3/4" Oversized 1/3-cut tab
- 10% recycled content, 10% post-consumer material
- LETTER SIZE 11-5/8" W x 9-1/2" H Overall, 8-5/8" H Body

|                                               |          | L     | etter |     |
|-----------------------------------------------|----------|-------|-------|-----|
| Description                                   |          | Item  | Box   | Ctn |
| Assorted Colors (3-Pac