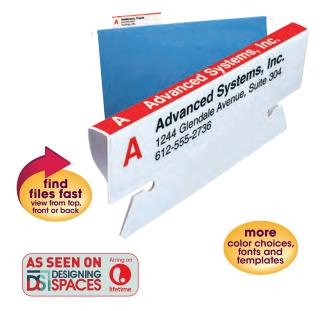

# Viewables® Premium 3D Hanging Folder Tabs and Labels

Use Smead Viewables color labeling system to turn your filing mess into a filing masterpiece. The proprietary 3D tabs for hanging folders can be read from the top, front or back making finding important files quick and easy. Viewables multipurpose folder labels can be used on file folders, hanging folders and a wide variety of other products to enhance organization. Use the FREE online label creator (viewables.com) to design and print one, or many, customized labels at a time without wasting label stock. For use with color inkjet and laser printers. Labels have permanent adhesive.